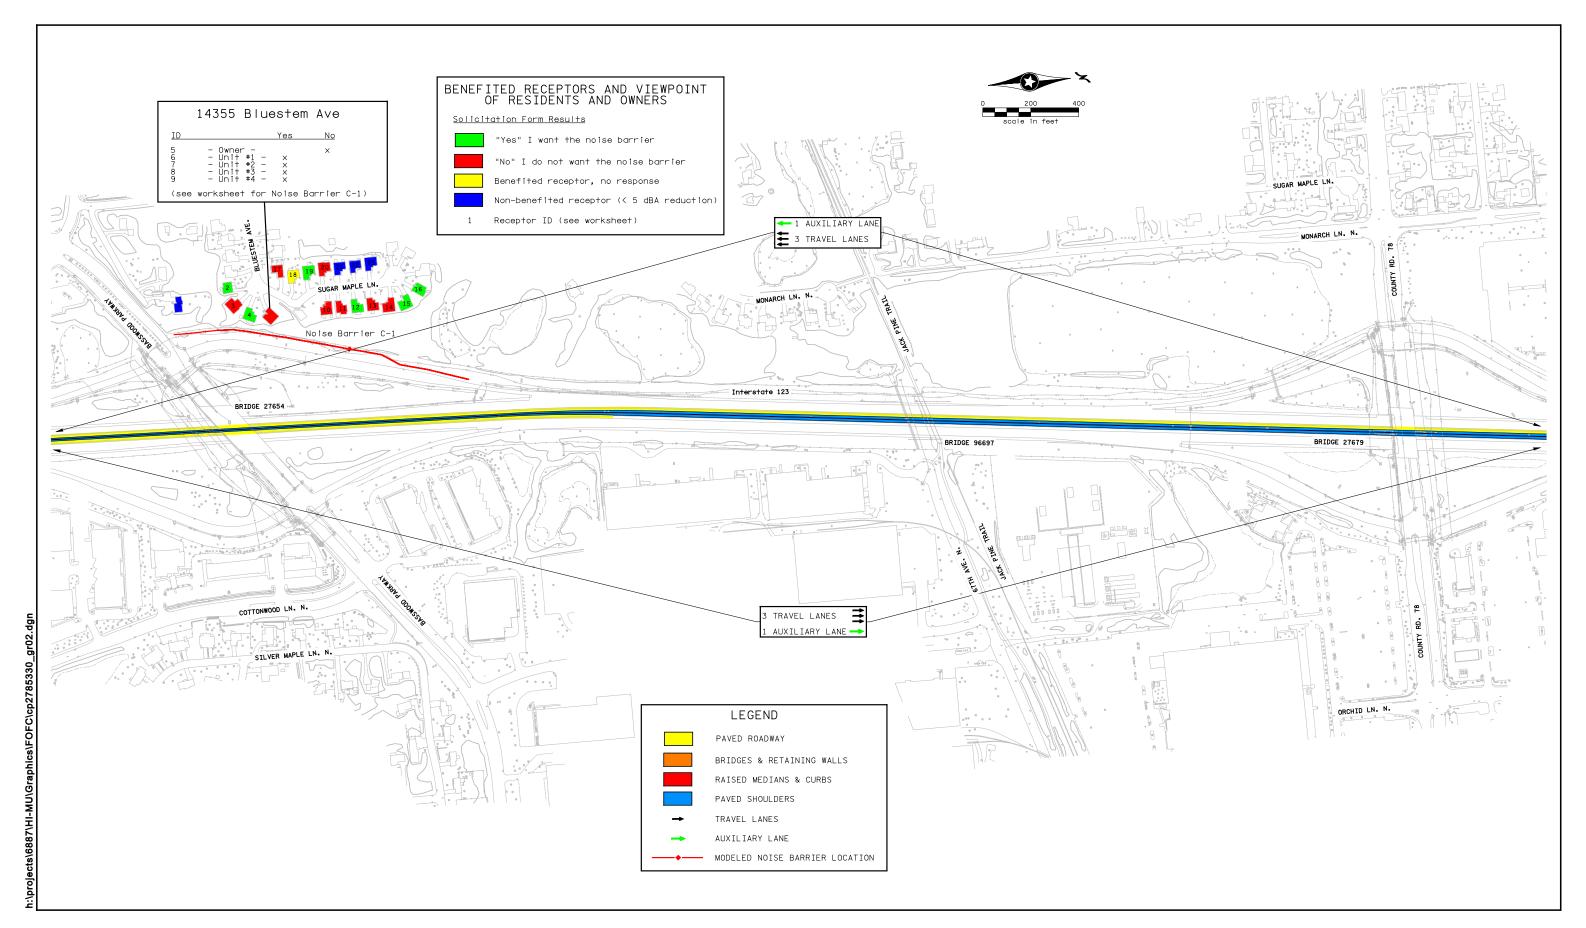

## **Noise Barrier C-1 - Public Involvement Worksheet** Benefited Receptor Voting Point Results

**Highway:** SB I-123 (west side) **From:** Basswood Parkway **To:** Point located approximately 250 feet south of exit ramp **Barrier Length:** 1,225 feet **Barrier Height:** 20 feet

|     |                                | Benefited Receptor (1) |    | Location (2) |         | Owner or Resident |          |                |             | Voting Results |        |             | Voting Points |     |    |
|-----|--------------------------------|------------------------|----|--------------|---------|-------------------|----------|----------------|-------------|----------------|--------|-------------|---------------|-----|----|
| No. | Receptor Address               | Yes                    | No |              | 2nd Row | Owner             | Resident | Owner/Resident | Association | Yes (3)        | No (4) | No Response | Available     | Yes | No |
| 1   | 14316 Basswood Parkway         |                        | X  | X            |         |                   |          | X              |             |                |        |             | 0             |     |    |
| 2   | 14385 Bluestem Avenue          | X                      |    |              | X       |                   |          | X              |             | X              |        |             | 3             | 3   |    |
| 3   | 14375 Bluestem Avenue          | X                      |    | X            |         |                   |          | X              |             |                | X      |             | 6             |     | 6  |
| 4   | 14345 Bluestem Avenue          | X                      |    | X            |         |                   |          | X              |             | X              |        |             | 6             | 6   |    |
| 5   | 14355 Bluestem Avenue          | X                      |    | X            |         | X                 |          |                |             |                | X      |             | 16            |     | 16 |
| 6   | 14355 Bluestem Avenue, Unit #1 | X                      |    | X            |         |                   | X        |                |             | X              |        |             | 2             | 2   |    |
| 7   | 14355 Bluestem Avenue, Unit #2 | X                      |    | X            |         |                   | X        |                |             | X              |        |             | 2             | 2   |    |
| 8   | 14355 Bluestem Avenue, Unit #3 | X                      |    | X            |         |                   | X        |                |             | X              |        |             | 2             | 2   |    |
| 9   | 14355 Bluestem Avenue, Unit #4 | X                      |    | X            |         |                   | X        |                |             | X              |        |             | 2             | 2   |    |
| 10  | 450 Sugar Maple Lane           | X                      |    | X            |         |                   |          | X              |             |                | X      |             | 6             |     | 6  |
| 11  | 500 Sugar Maple Lane           | X                      |    | X            |         |                   |          | X              |             |                | X      |             | 6             |     | 6  |
| 12  | 510 Sugar Maple Lane           | X                      |    | X            |         |                   |          | X              |             | X              |        |             | 6             | 6   |    |
| 13  | 520 Sugar Maple Lane           | X                      |    | X            |         |                   |          | X              |             |                | X      |             | 6             |     | 6  |
| 14  | 530 Sugar Maple Lane           | X                      |    | X            |         |                   |          | X              |             |                | X      |             | 6             |     | 6  |
| 15  | 540 Sugar Maple Lane           | X                      |    | X            |         |                   |          | X              |             | X              |        |             | 6             | 6   |    |
| 16  | 550 Sugar Maple Lane           | X                      |    | X            |         |                   |          | X              |             | X              |        |             | 6             | 6   |    |
| 17  | 14390 Bluestem Avenue          | X                      |    |              | X       |                   |          | X              |             |                | X      |             | 3             |     | 3  |
| 18  | 435 Sugar Maple Lane           | X                      |    |              | X       |                   |          | X              |             |                |        | Х           | 3             | NR  | NR |
| 19  | 445 Sugar Maple Lane           | X                      |    |              | X       |                   |          | X              |             | X              |        |             | 3             | 3   |    |
| 20  | 455 Sugar Maple Lane           | X                      |    |              | X       |                   |          | X              |             |                | X      |             | 3             |     | 3  |
| 21  | 505 Sugar Maple Lane           |                        | X  |              | X       |                   |          | X              |             |                |        |             | 0             |     |    |
| 22  | 515 Sugar Maple Lane           |                        | X  |              | X       |                   |          | X              |             |                |        |             | 0             |     |    |
| 23  | 525 Sugar Maple Lane           |                        | X  |              | X       |                   |          | X              |             |                |        |             | 0             |     |    |
|     | Association                    |                        |    |              |         |                   |          |                | NA          |                |        |             | NA            |     |    |

TOTAL 93 38 52 PERCENTAGE: 42% 58%

## Notes:

- (1) Receptor location that receives a noise reduction at or above 5 dBA with the noise abatement measure.
- (2) 1st row column represents those properties located immediately adjacent to the highway right of way. 2nd row column represents all properties not immediately adjacent to the highway right of way.
- (3) Response from letter soliciting benefited receptor viewpoint (i.e., "Yes, I do want the noise barrier")
- (4) Response from letter soliciting benefited receptor viewpoint (i.e., "No, I do not want the noise barrier")
- NA = Not applicable. There is no home owners association in conjunction with benefited receptors adjacent to Noise Barrier C-1.
- NR = No response. The owner/resident did not return the solicitation form.