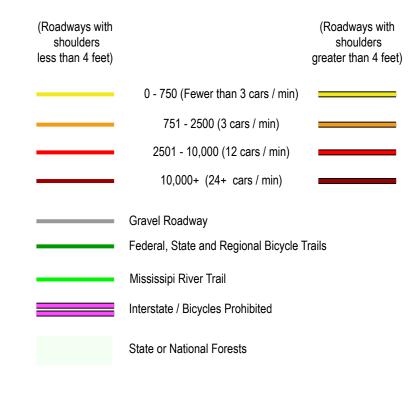

## LEGEND

#### ROAD AND ROADWAY FEATURES

| PROJECTED ROAD                    |            |
|-----------------------------------|------------|
| PRIMITIVE ROAD                    | =====      |
| UNIMPROVED ROAD                   |            |
| GRADED AND DRAINED ROAD           |            |
| SOIL SURFACE ROAD                 |            |
| GRAVEL OR STONE ROAD              |            |
| BITUMINOUS ROAD                   |            |
| PAVED ROAD                        |            |
| DIVIDED ROAD                      |            |
| TRUNK HIGHWAY UNDER CONSTRUCTION  |            |
| ROADS IN UNINCORPORATED COMPACTS, |            |
| EXTENSIONS OF LOCAL ROADS (NOT    |            |
| F.A.S.) WITHIN MUNICIPALITIES AND |            |
| FRONTAGE ROADS                    |            |
|                                   | \ <b> </b> |
| GRADE SEPARATION                  | =          |

# PARTIAL TRAFFIC INTERCHANGES INDICATING TRAFFIC MOVEMENT

FULL TRAFFIC INTERCHANGE .....

| ROAD SYSTEM DESIGNATIONS         |
|----------------------------------|
| INTERSTATE TRUNK HIGHWAY         |
| u.s. numbered trunk highway (65) |
| STATE NUMBERED TRUNK HIGHWAY     |
| COUNTY STATE AID HIGHWAY 5       |
| COUNTY ROAD                      |
| COUNTY STATE AID IN              |
| ADJOINING COUNTY $(24)$          |
| TERMINATION OF DESIGNATED ROUTE  |