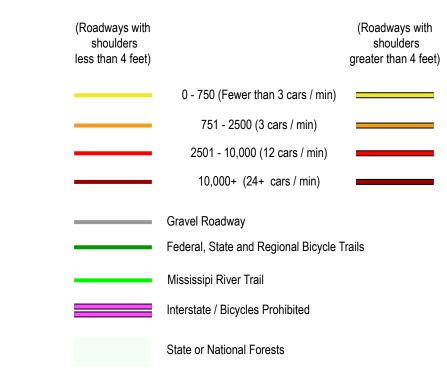

### ROAD AND ROADWAY FEATURES

| HOND AND HONDWAN TEXTIONES                                       |
|------------------------------------------------------------------|
| PROJECTED ROAD                                                   |
| UNIMPROVED ROAD                                                  |
| GRADED AND DRAINED ROAD                                          |
| SOIL SURFACE ROAD                                                |
| GRAVEL OR STONE ROAD                                             |
| BITUMINOUS ROAD                                                  |
| PAVED ROAD                                                       |
| DIVIDED ROAD                                                     |
| TRUNK HIGHWAY UNDER CONSTRUCTION                                 |
| ROADS IN UNINCORPORATED COMPACTS,                                |
| EXTENSIONS OF LOCAL ROADS (NOT F.A.S.) WITHIN MUNICIPALITIES AND |
| FRONTAGE ROADS                                                   |
| GRADE SEPARATION                                                 |
| FULL TRAFFIC INTERCHANGE                                         |
| PARTIAL TRAFFIC INTERCHANGES INDICATING TRAFFIC MOVEMENT         |