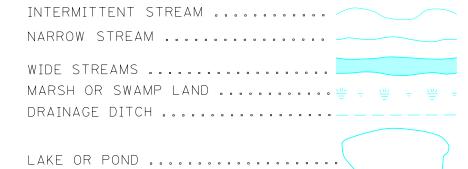

### ROAD AND ROADWAY FEATURES

| HOND AND HONDWAN TEXTIONES                                       |
|------------------------------------------------------------------|
| PROJECTED ROAD                                                   |
| UNIMPROVED ROAD                                                  |
| GRADED AND DRAINED ROAD                                          |
| SOIL SURFACE ROAD                                                |
| GRAVEL OR STONE ROAD                                             |
| BITUMINOUS ROAD                                                  |
| PAVED ROAD                                                       |
| DIVIDED ROAD                                                     |
| TRUNK HIGHWAY UNDER CONSTRUCTION                                 |
| ROADS IN UNINCORPORATED COMPACTS,                                |
| EXTENSIONS OF LOCAL ROADS (NOT F.A.S.) WITHIN MUNICIPALITIES AND |
| FRONTAGE ROADS                                                   |
| GRADE SEPARATION                                                 |
| FULL TRAFFIC INTERCHANGE                                         |
| PARTIAL TRAFFIC INTERCHANGES INDICATING TRAFFIC MOVEMENT         |