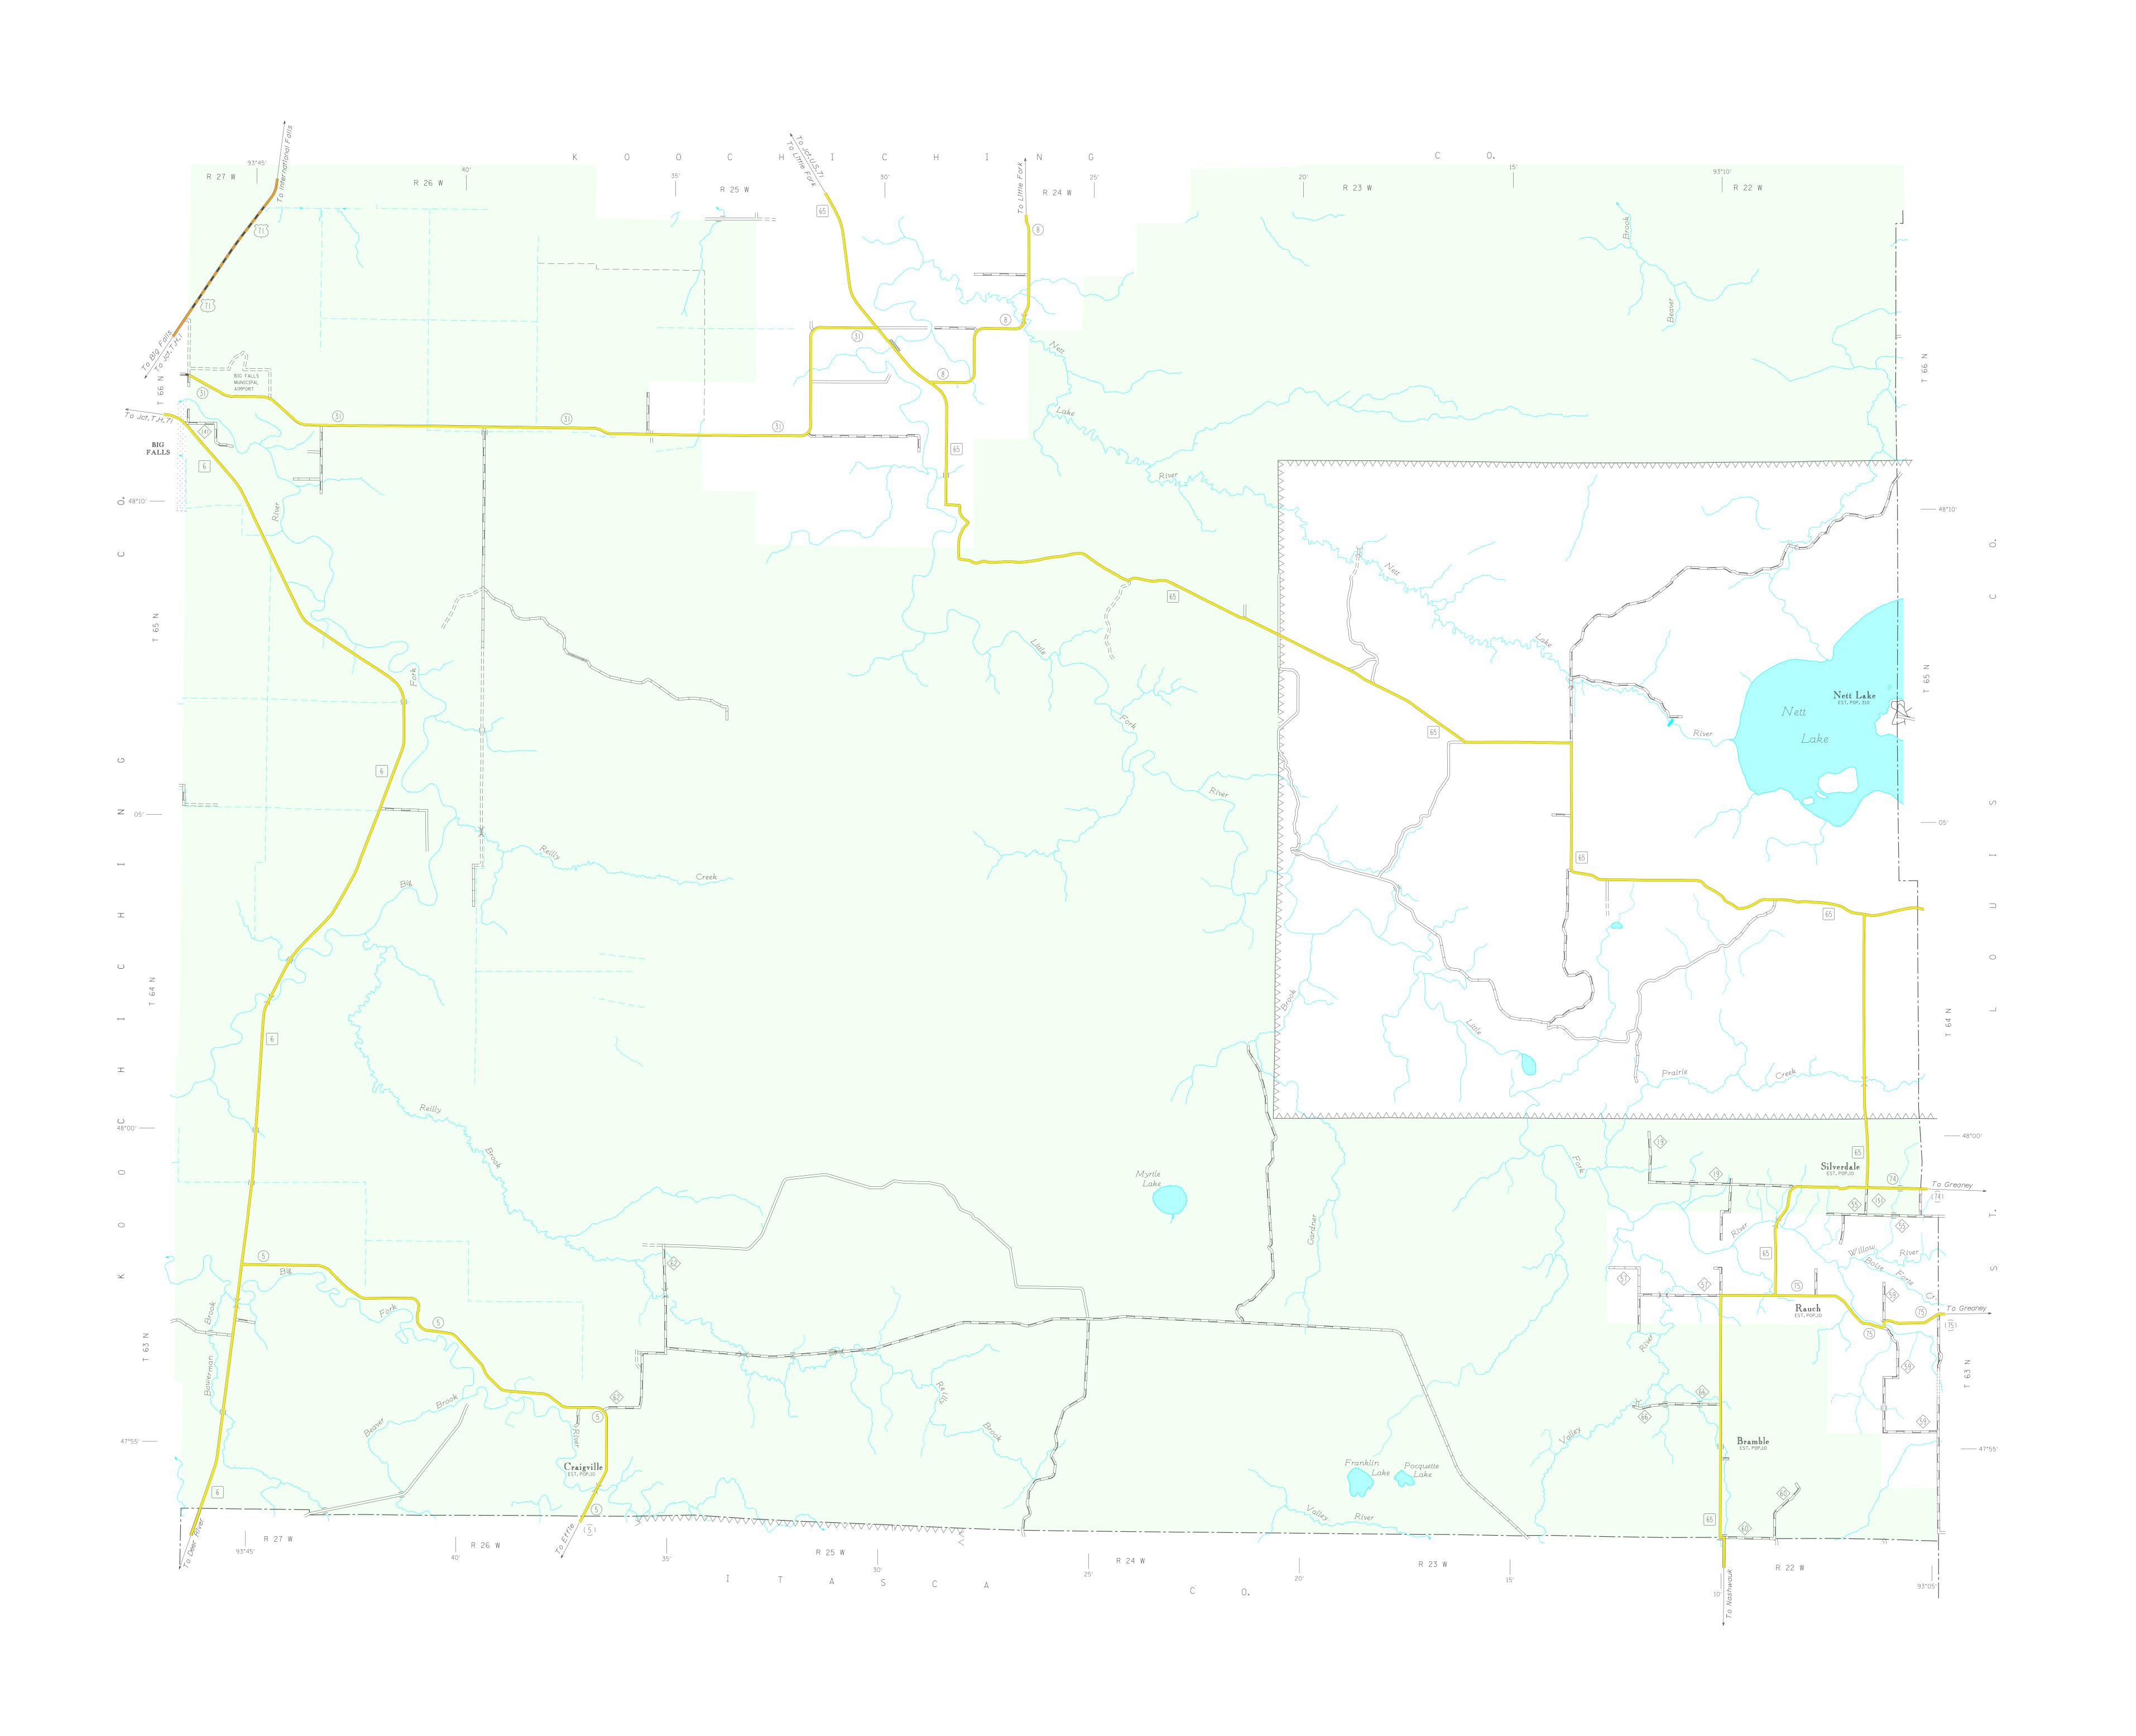

# BICYCLE MAP KOOCHICHING MINNESOTA

MINNESOTA DEPARTMENT OF TRANSPORTATION OFFICE OF TRANSPORTATION SYSTEM MANAGEMENT





### ROAD AND ROADWAY FEATURES

| HOND AND HONDWAN TEXTIONES                                       |
|------------------------------------------------------------------|
| PROJECTED ROAD                                                   |
| UNIMPROVED ROAD                                                  |
| GRADED AND DRAINED ROAD                                          |
| SOIL SURFACE ROAD                                                |
| GRAVEL OR STONE ROAD                                             |
| BITUMINOUS ROAD                                                  |
| PAVED ROAD                                                       |
| DIVIDED ROAD