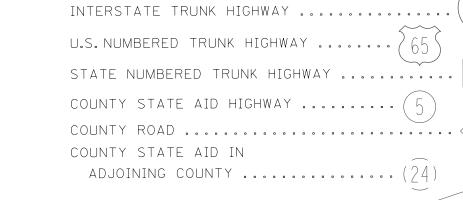

|
| GRAVEL OR STONE ROAD                                             |
| BITUMINOUS ROAD                                                  |
| PAVED ROAD                                                       |
| DIVIDED ROAD                                                     |
| TRUNK HIGHWAY UNDER CONSTRUCTION                                 |
| ROADS IN UNINCORPORATED COMPACTS,                                |
| EXTENSIONS OF LOCAL ROADS (NOT F.A.S.) WITHIN MUNICIPALITIES AND |
| FRONTAGE ROADS                                                   |
| GRADE SEPARATION                                                 |
| FULL TRAFFIC INTERCHANGE                                         |
| PARTIAL TRAFFIC INTERCHANGES INDICATING TRAFFIC MOVEMENT         |

# ROAD SYSTEM DESIGNATIONS



## TERMINATION OF DESIGNATED ROUTE ... **BOUNDARIES**





### CITY CENTERS





SHEET 2 OF 4