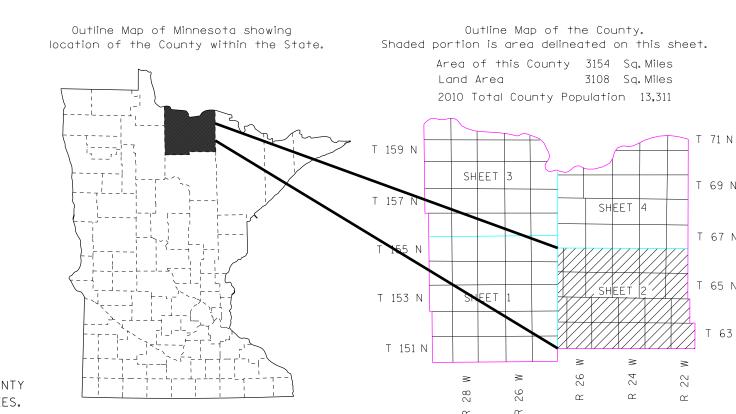

| BITUMINOUS ROAD                                                  |
| PAVED ROAD                                                       |
| DIVIDED ROAD                                                     |
| TRUNK HIGHWAY UNDER CONSTRUCTION                                 |
| ROADS IN UNINCORPORATED COMPACTS,                                |
| EXTENSIONS OF LOCAL ROADS (NOT F.A.S.) WITHIN MUNICIPALITIES AND |
| FRONTAGE ROADS                                                   |
| GRADE SEPARATION                                                 |
| FULL TRAFFIC INTERCHANGE                                         |
| PARTIAL TRAFFIC INTERCHANGES INDICATING TRAFFIC MOVEMENT         |

# ROAD SYSTEM DESIGNATIONS



## TERMINATION OF DESIGNATED ROUTE ... **BOUNDARIES**





### CITY CENTERS





SHEET 2 OF 4