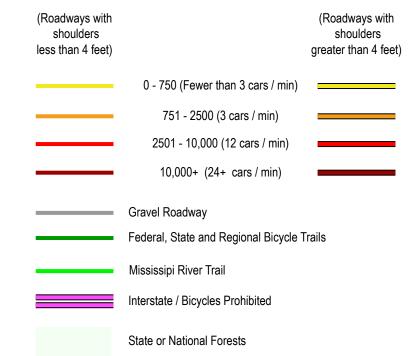

# BICYCLE MAP POLK COUNTY MINNESOTA

PREPARED BY THE

MINNESOTA DEPARTMENT OF TRANSPORTATION
OFFICE OF TRANSPORTATION SYSTEM MANAGEMENT



# LEGEND



### ROAD AND ROADWAY FEATURES



# ROAD SYSTEM DESIGNATIONS

|                                 | ^ ^ ^               |
|---------------------------------|---------------------|
| INTERSTATE TRUNK HIGHWAY        | $\left(35\right)$   |
| U.S. NUMBERED TRUNK HIGHWAY     |                     |
| STATE NUMBERED TRUNK HIGHWAY    | [18                 |
| COUNTY STATE AID HIGHWAY        | ^                   |
| COUNTY ROAD                     | $\langle 1 \rangle$ |
| COUNTY STATE AID IN             |                     |
| ADJOINING COUNTY $(24)$         | (34)                |
| TERMINATION OF DESIGNATED ROUTE |                     |
|                                 |                     |

# BOUNDARIES



# DRAINA



## CITY CENTERS







GENERAL HIGHWAY MAP