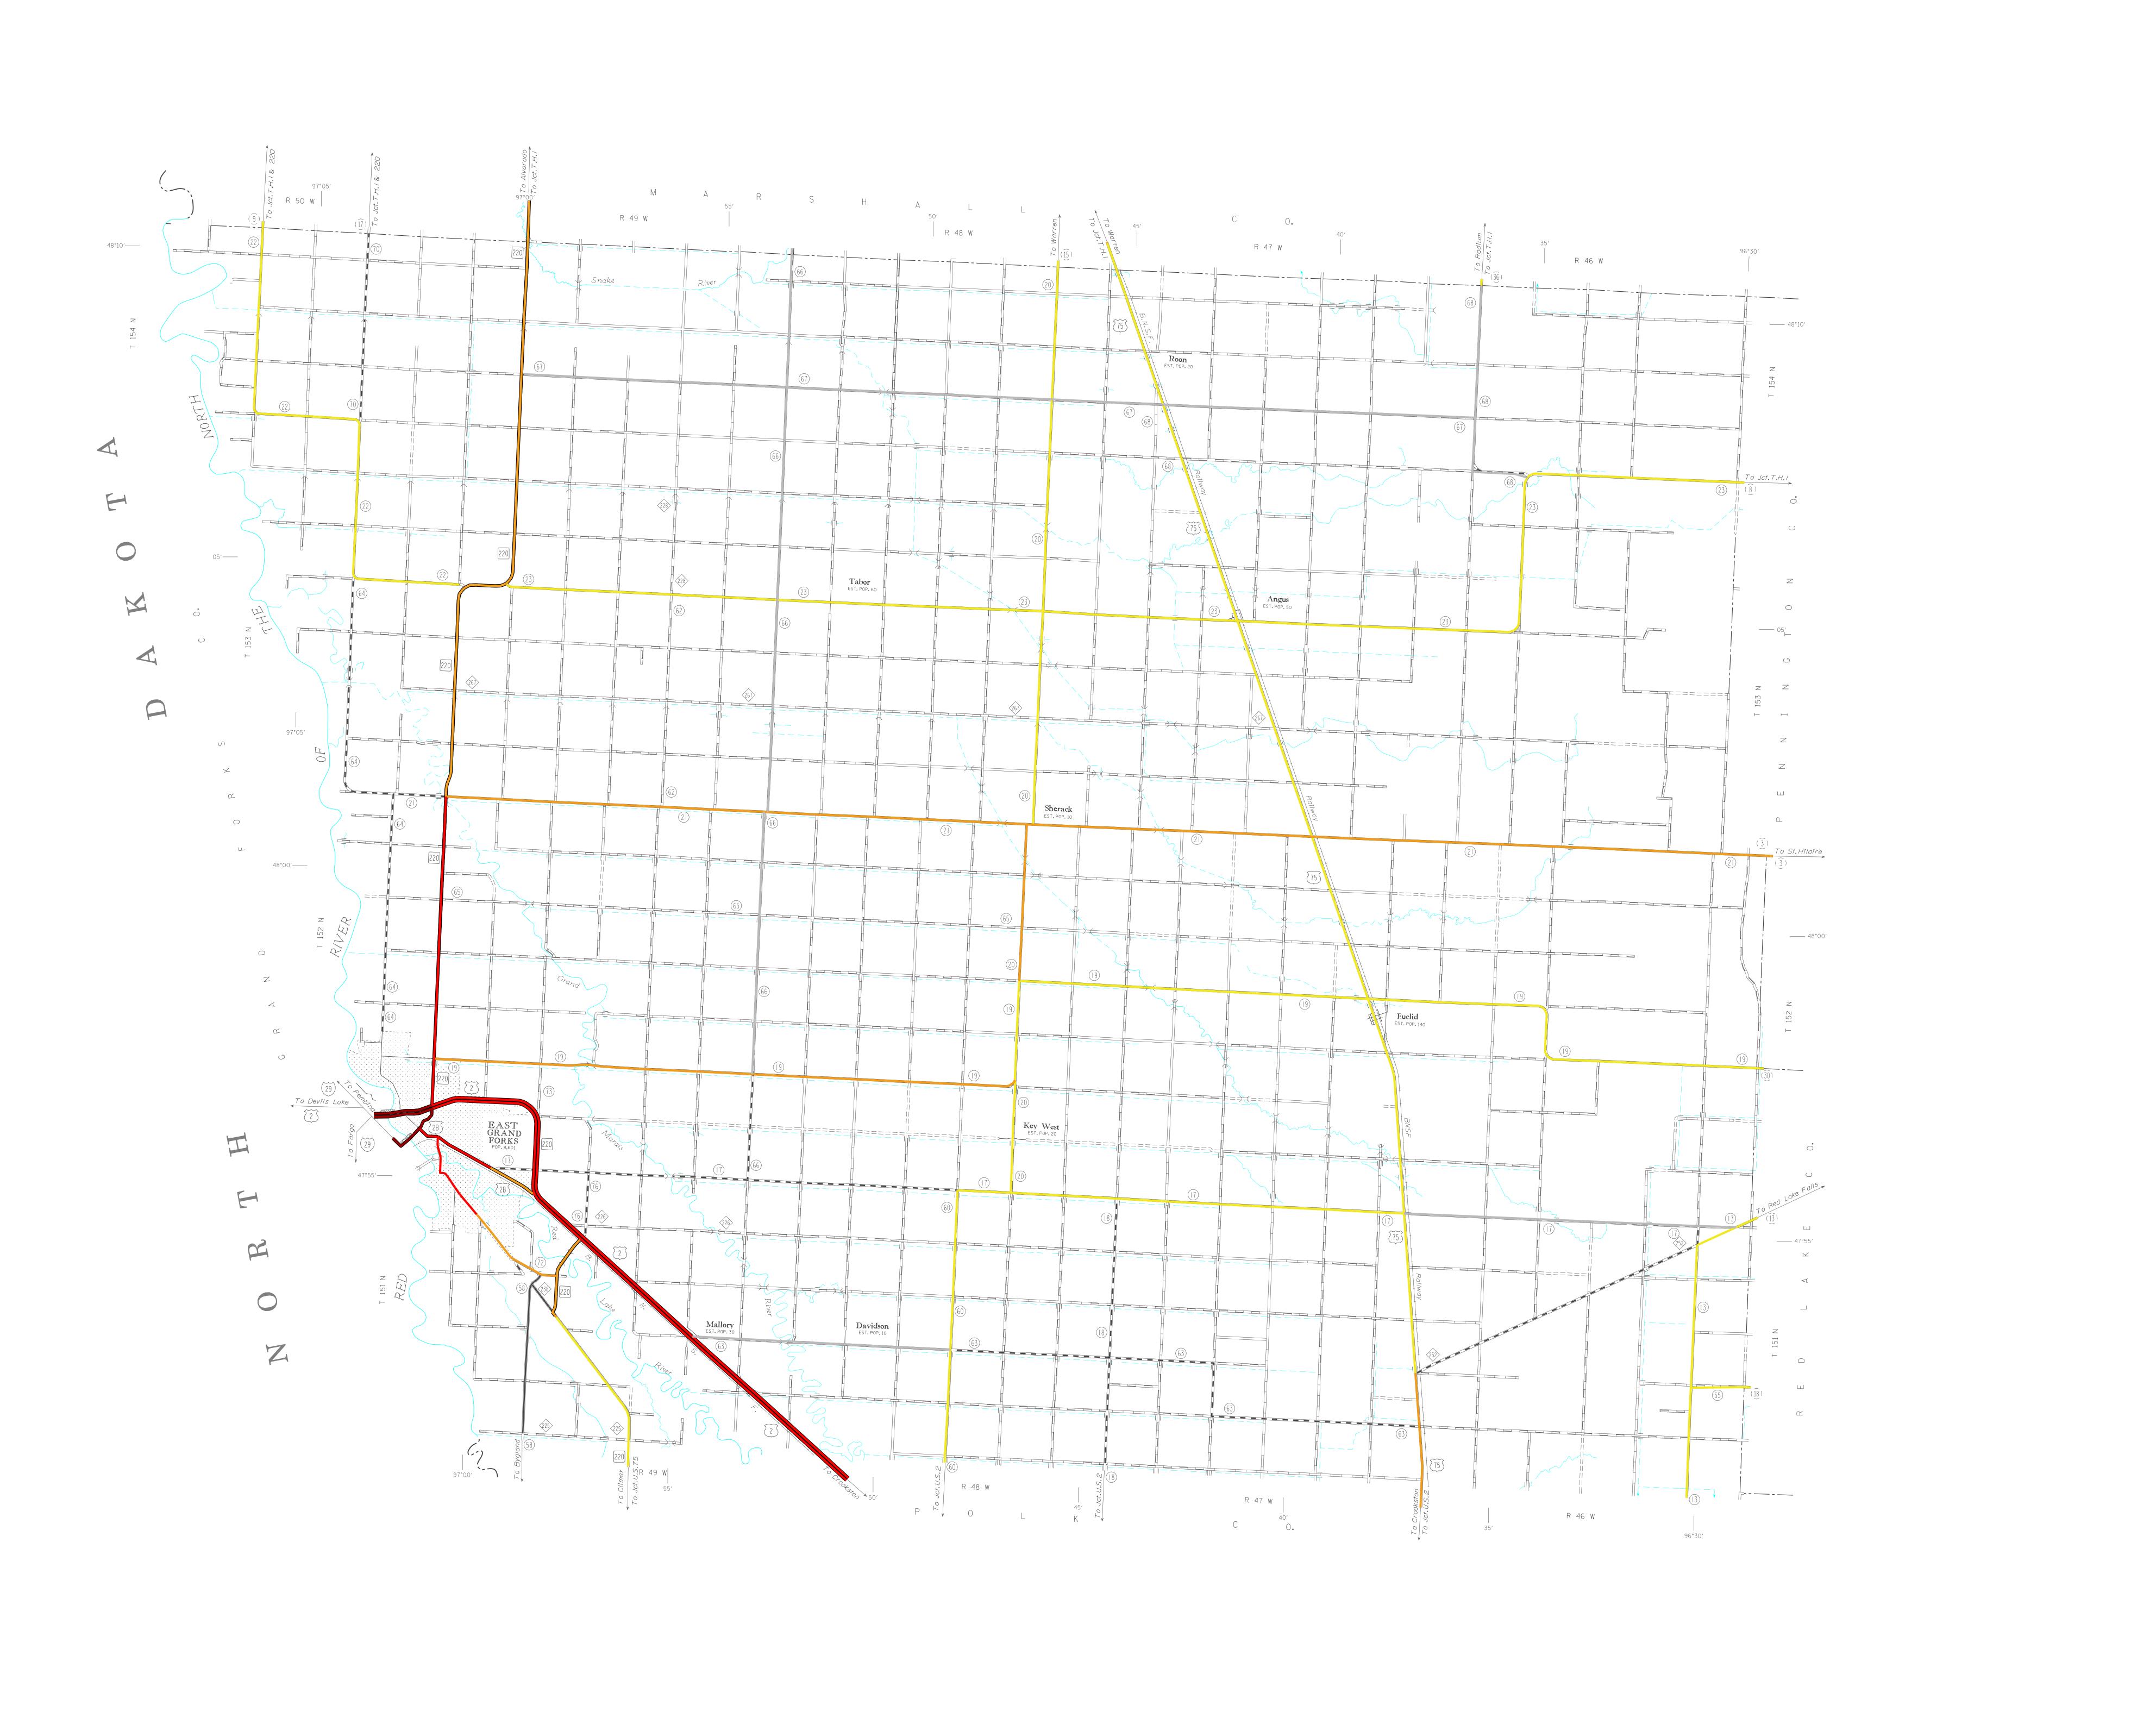

# BICYCLE MAP POLK COUNTY MINNESOTA

PREPARED BY THE

MINNESOTA DEPARTMENT OF TRANSPORTATION
OFFICE OF TRANSPORTATION SYSTEM MANAGEMENT