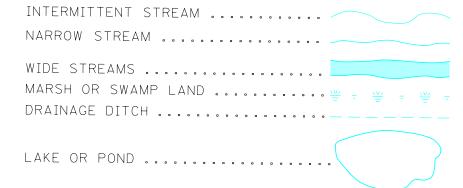

TRANSPORTATION
OFFICE OF TRANSPORTATION SYSTEM MANAGEMENT



# LEGEND



### ROAD AND ROADWAY FEATURES



# ROAD SYSTEM DESIGNATIONS

|                                 | ^ ^ ^               |
|---------------------------------|---------------------|
| INTERSTATE TRUNK HIGHWAY        | $\left(35\right)$   |
| U.S. NUMBERED TRUNK HIGHWAY     |                     |
| STATE NUMBERED TRUNK HIGHWAY    | [18                 |
| COUNTY STATE AID HIGHWAY        | ^                   |
| COUNTY ROAD                     | $\langle 1 \rangle$ |
| COUNTY STATE AID IN             |                     |
| ADJOINING COUNTY $(24)$         | (34)                |
| TERMINATION OF DESIGNATED ROUTE |                     |
|                                 |                     |

# BOUNDARIES



# DRAINA



## CITY CENTERS







GENERAL HIGHWAY MAP