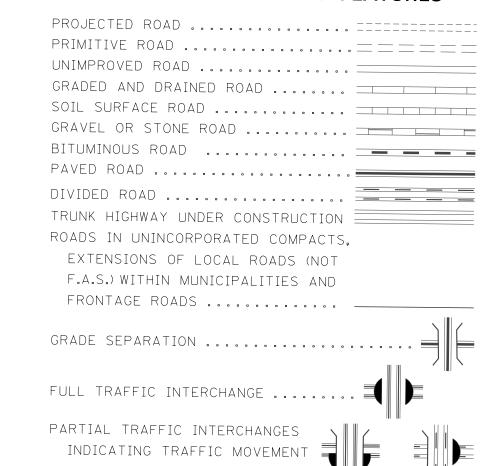

# BICYCLE MAP POLK COUNTY MINNESOTA

PREPARED BY THE

MINNESOTA DEPARTMENT OF TRANSPORTATION
OFFICE OF TRANSPORTATION SYSTEM MANAGEMENT



# LEGEND



### ROAD AND ROADWAY FEATURES



# ROAD SYSTEM DESIGNATIONS

|                                 | ^ ^ ^               |
|---------------------------------|---------------------|
| INTERSTATE TRUNK HIGHWAY        | $\left(35\right)$   |
| U.S. NUMBERED TRUNK HIGHWAY     |                     |
| STATE NUMBERED TRUNK HIGHWAY    | [18                 |
| COUNTY STATE AID HIGHWAY        | ^                   |
| COUNTY ROAD                     | $\langle 1 \rangle$ |
| COUNTY STATE AID IN             |                     |
| ADJOINING COUNTY $(24)$         | (34)                |
| TERMINATION OF DESIGNATED ROUTE |                     |
|                                 |                     |

# BOUNDARIES



# DRAINA



## CITY CENTERS







GENERAL HIGHWAY MAP