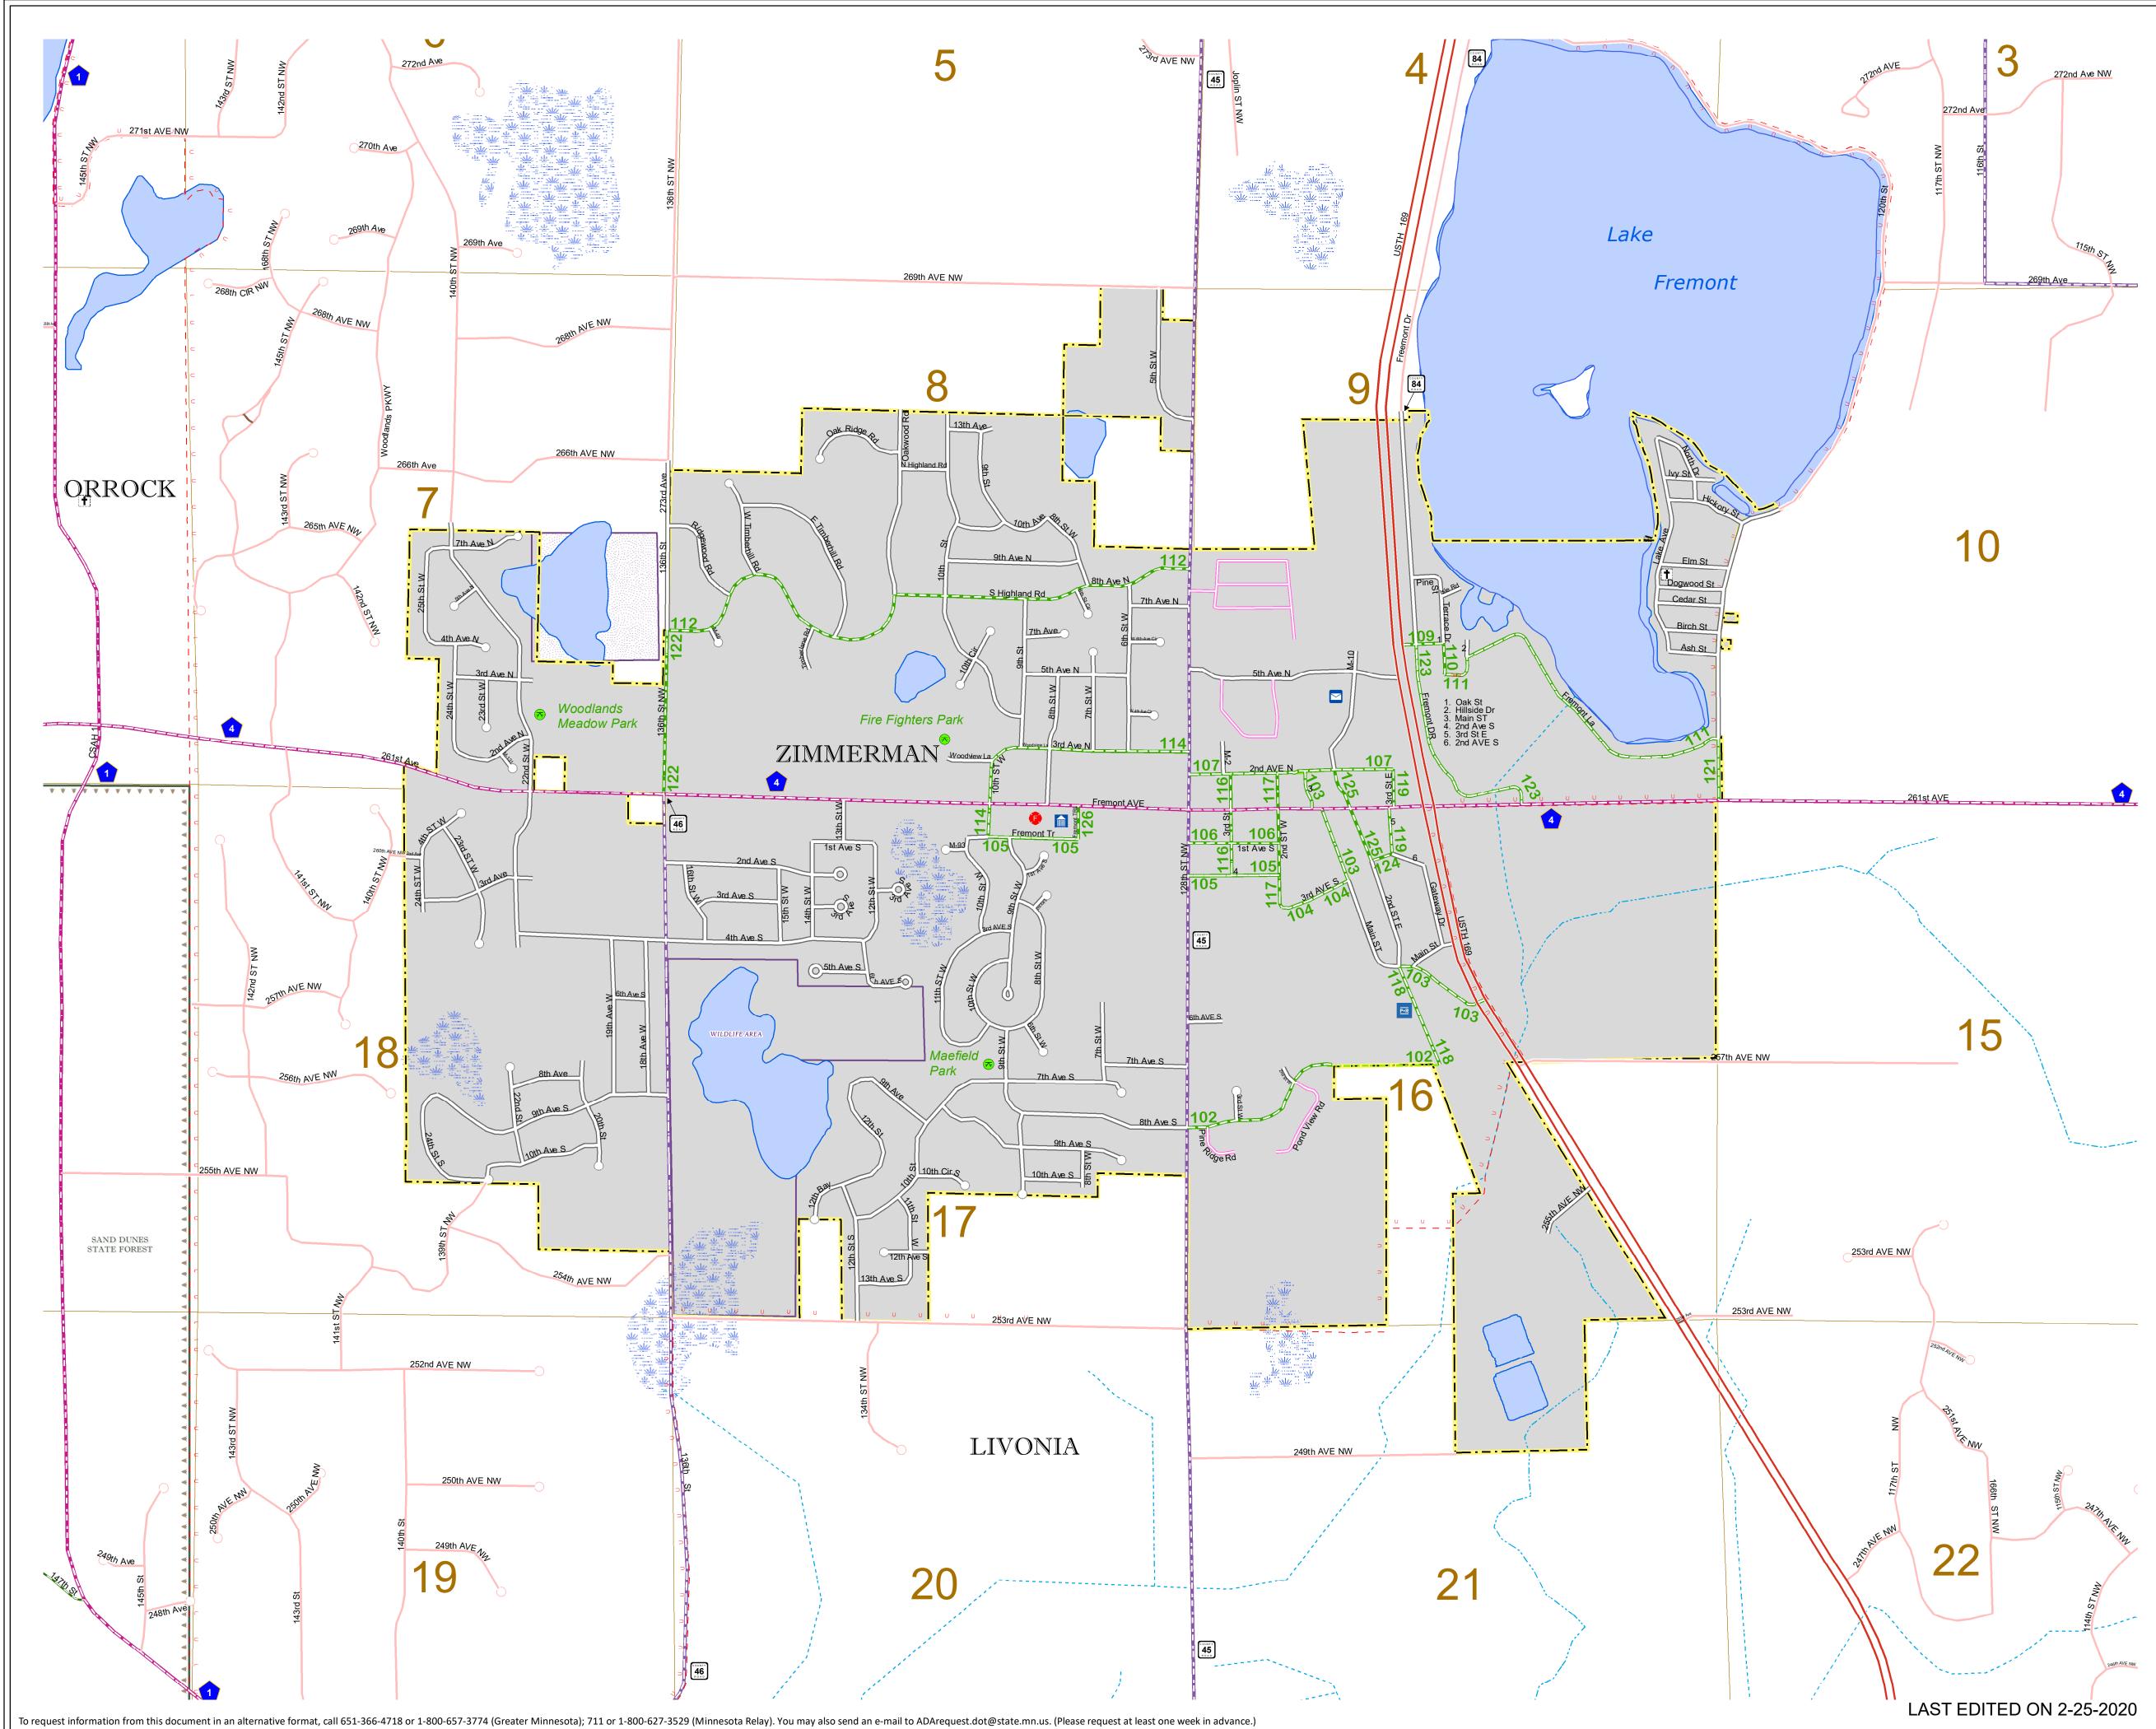

DEPARTMENT OF TRANSPORTATION

MUNICIPALITY OF ZIMMERMAN

MUNICIPALITY OF ZIMMERMAN

# Population (U.S Census 2010): 5228

SHERBURNE COUNTY

SHEET

1 OF