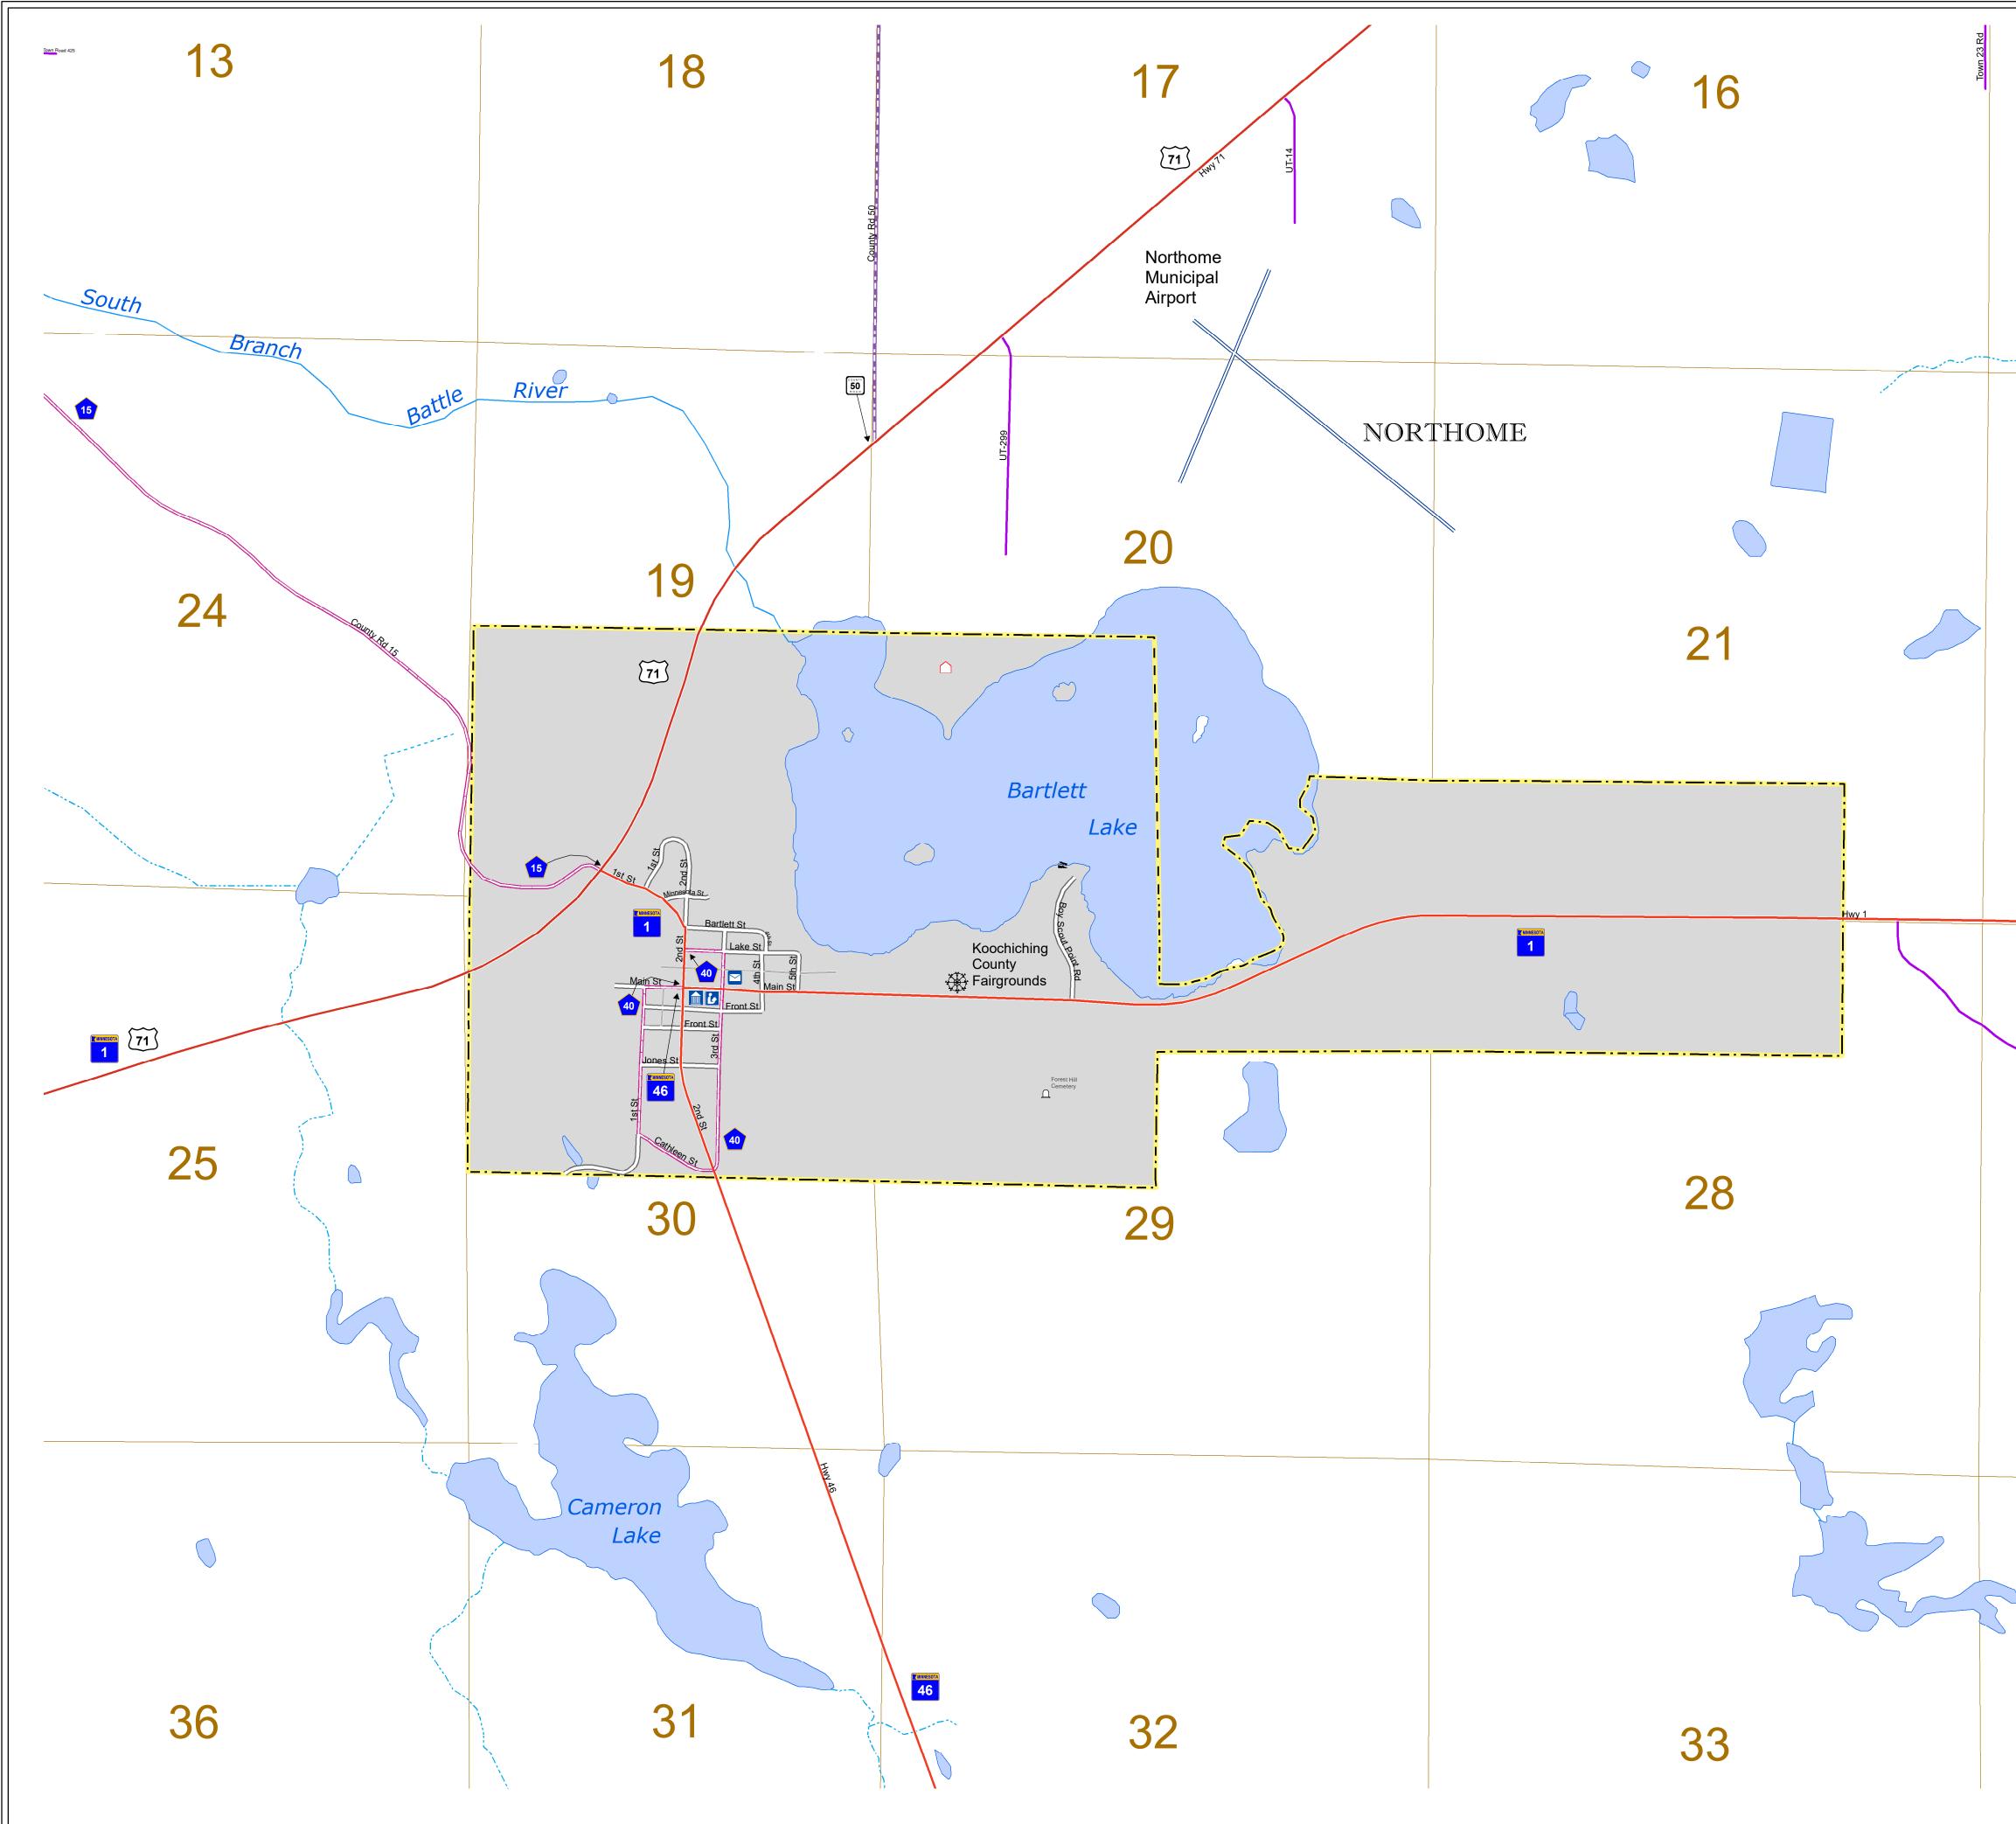

## MUNICIPALITY OF NORTHOME

PREPARED BY THE MINNESOTA DEPARTMENT OF TRANSPORTATION OFFICE OF TRANSPORTATION SYSTEM MANAGEMENT

## IN COOPERATION WITH U.S. DEPARTMENT OF TRANSPORTATION FEDERAL HIGHWAY ADMINISTRATION

LAST EDITED ON 12-10-2023

34

27

KOOCHICHING COUNTY

SHEET

Population (U.S Census 2020):

155