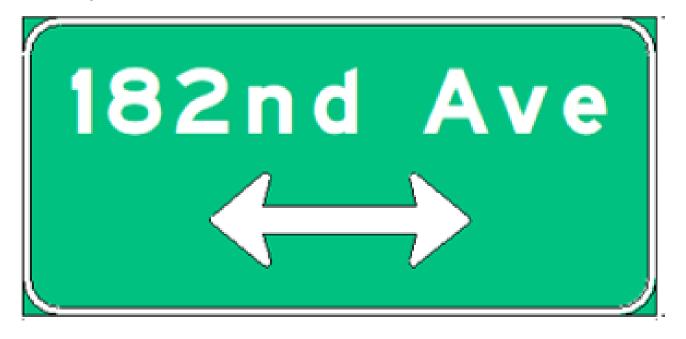

|  |

| Legend Size |                      |                      |  |  |
|-------------|----------------------|----------------------|--|--|
|             | Expressway*          |                      |  |  |
| h           | 60 mph               | 65 mph               |  |  |
| e           | Divided<br>Multilane | Divided<br>Multilane |  |  |

<sup>\*</sup>Ground Mounted signs for Expressways interchanges use Guidelines for Freeway Guide Sign Legend Size, US & MN Highways column.

All overhead signs use Guidelines for Freeway Gide Sign Legend Size, Overhead Mounted Signs column.



- Text Size
- Shield Size
- Fraction Size
- MILE Size:
- Spacing Size:





#### Adjust Spacing

#### Reduce Panel Height





#### #3 182<sup>nd</sup> Avenue

- 55 mph
- Multi-lane Undivided Roadway



# #4 Supplemental Guide Sign Split Panel

- 55 mph
- Multi-lane roadway



#### #5 Interchange Exit Direction Lane Drop

Overhead Sign



## #6 Advance Guide Sign w/Exit Only Panel

Overhead Sign





# Thank you again!

Brian.Barreett@State.mn.us

Rick.Sunstrom@State.mn.us

Josie.Tayse@state.mn.us