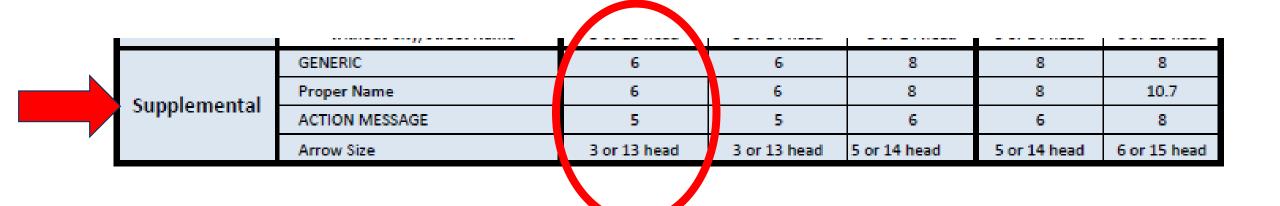

#### Freeway

| (            | Guidelines for Conventional Road and Expressway Guide Sign Legend Size |                 |                |              |              |              |
|--------------|------------------------------------------------------------------------|-----------------|----------------|--------------|--------------|--------------|
|              |                                                                        | Con             | ventional Road | Expres       | sway*        |              |
|              | Sign Type                                                              |                 | 45-60 mph      | 45-60 mph    | 60 mph       | 65 mph       |
|              | Sign Type                                                              | Single Lane and | Single Lane    | Multilane    | Divided      | Divided      |
|              |                                                                        | Multilane       | Single conc    | Haltilak     | Multilane    | Multilane    |
|              | CARDINAL DIRECTION                                                     |                 | _              | _            | _            |              |
|              | FIRST LETTER                                                           | 6               | 6              | 7            | 7            | 12           |
|              | REST OF WORD                                                           | 5               | 5              | 6            | 6            | 10           |
|              | Route Marker                                                           |                 |                |              |              |              |
|              | 2 Digit                                                                | 18 x 18         | 18 × 18        | 24 x 24      | 24 x 24      | 24 x 24      |
| Distance     | 3 Digit                                                                | 22.5 x 18       | 22.5 x 18      | 30 x 24      | 30 x 24      | 30 x 24      |
|              | City/Street Name                                                       | 6               | 6              | 8            | 8            | 8            |
|              | Number                                                                 |                 |                |              |              |              |
|              | Numeral                                                                | 6               | 6              | 8            | 8            | 8            |
|              | Fraction                                                               | 6               | 6              | 9            | 9            | 9            |
|              | Fraction Numeral                                                       | 4               | 4              | 6            | 6            | 6            |
|              | JCT                                                                    | 8               | 8              | 8            | 8            | 10           |
|              | CARDINAL DIRECTION                                                     |                 |                | •            |              |              |
|              | FIRST LETTER                                                           | 10              | 10             | 10           | 10           | 10           |
|              | REST OF WORD                                                           | 8               | 8              | 8            | 8            | 8            |
|              | Route Marker                                                           |                 |                | •            |              |              |
|              | 2 Digit                                                                | 24 x 24         | 24 × 24        | 24 x 24      | 24 x 24      | 24 × 24      |
| Junction     | 3 Digit                                                                | 30 x 24         | 30 x 24        | 30 x 24      | 30 x 24      | 30 x 24      |
|              | ACTION MESSAGE                                                         | 8               | 8              | 8            | 8            | 10           |
|              | Number                                                                 |                 |                |              |              |              |
|              | Numeral                                                                | 12              | 12             | 12           | 12           | 15           |
|              | Fraction                                                               | 12              | 12             | 12           | 12           | 15           |
|              | Fraction Numeral                                                       | 8               | 8              | 8            | 8            | 10           |
|              | CARDINAL DIRECTION                                                     | _               |                |              |              |              |
|              | FIRST LETTER                                                           | 7               | 10             | 10           | 10           | 12           |
|              | REST OF WORD                                                           | 6               | 8              | 8            | 8            | 10           |
|              | Route Marker                                                           |                 |                |              |              |              |
| Destination  | 2 Digit                                                                | 18 × 18         | 24 × 24        | 24 x 24      | 24 × 24      | 36 x 36      |
| &            | 3 Digit                                                                | 22.5 × 18       | 30 × 24        | 30 × 24      | 30 × 24      | 36 x 45      |
| Directional  | City/Street Name                                                       | 6               | 8              | 10.7         | 10.7         | 13.3         |
| Directional  | ACTION MESSAGE                                                         | 5               | 6              | 8            | 8            | 10           |
|              | Arrow Size                                                             |                 | -              |              |              |              |
|              | with City/Street Name                                                  | 3 or 13 head    | 5 or 14 head   | 6 or 15 head | 6 or 15 head | 7 or 16 head |
|              | without City/Street Name                                               | 3 or 13 head    | 5 or 14 head   | 5 or 14 head | 5 or 14 head | 6 or 15 head |
|              | GENERIC GENERIC                                                        | 6 6             | 6 6            | 3 or 14 nead | 3 or 14 nead | 8            |
|              |                                                                        | 6               | 6              | 8            | 8            | 10.7         |
| Supplemental | Proper Name<br>ACTION MESSAGE                                          | 5               | 5              | 6            | 6            | 8            |
|              |                                                                        |                 |                | _            |              |              |
|              | Arrow Size                                                             | 3 or 13 head    | 3 or 13 head   | 5 or 14 head | 5 or 14 head | 6 or 15 head |