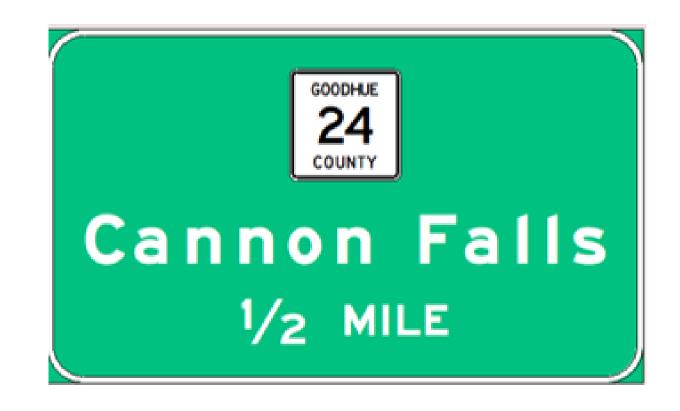

- Text Size
- Shield Size
- Fraction Size
- MILE Size:
- Spacing Size:

#### Adjust Spacing