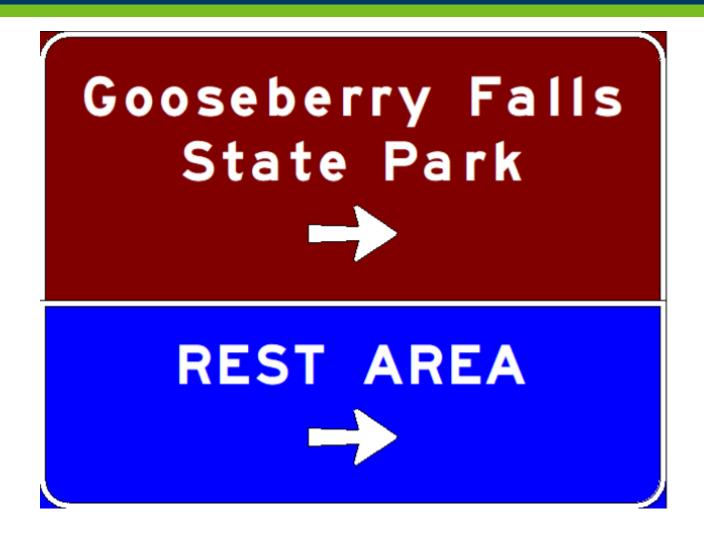

|  |  |
|-------------|----------------------|----------------------|--|--|
|             | Expressway*          |                      |  |  |
| h           | 60 mph               | 65 mph               |  |  |
| e           | Divided<br>Multilane | Divided<br>Multilane |  |  |

<sup>\*</sup>Ground Mounted signs for Expressways interchanges use Guidelines for Freeway Guide Sign Legend Size, US & MN Highways column.

All overhead signs use Guidelines for Freeway Gide Sign Legend Size, Overhead Mounted Signs column.



- Text Size
- Shield Size
- Fraction Size
- MILE Size:
- Spacing Size:





#### Adjust Spacing

#### Reduce Panel Height





#### #3 182<sup>nd</sup> Avenue

- 55 mph
- Multi-lane Undivided Roadway



# #4 Supplemental Guide Sign Split Panel

- 55 mph
- Multi-lane roadway



#### #5 Interchange Exit Direction Lane Drop

Overhead Sign



## #6 Advance Guide Sign w/Exit Only Panel

Overhead Sign





# Thank you again!

Brian.Barreett@State.mn.us

Rick.Sunstrom@State.mn.us

Josie.Tayse@state.mn.us