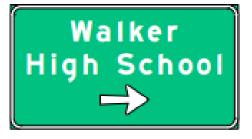

#### Guide Sign

Supplemental

Albertville
Outlet Center
EXIT 201

St Croix State Park 1/2 MILE ON RIGHT Blue Mounds State Park EXIT 12 Lindbergh State Park – Historic Site NEXT RIGHT

- 35 mph
- Multi-lane Roadway