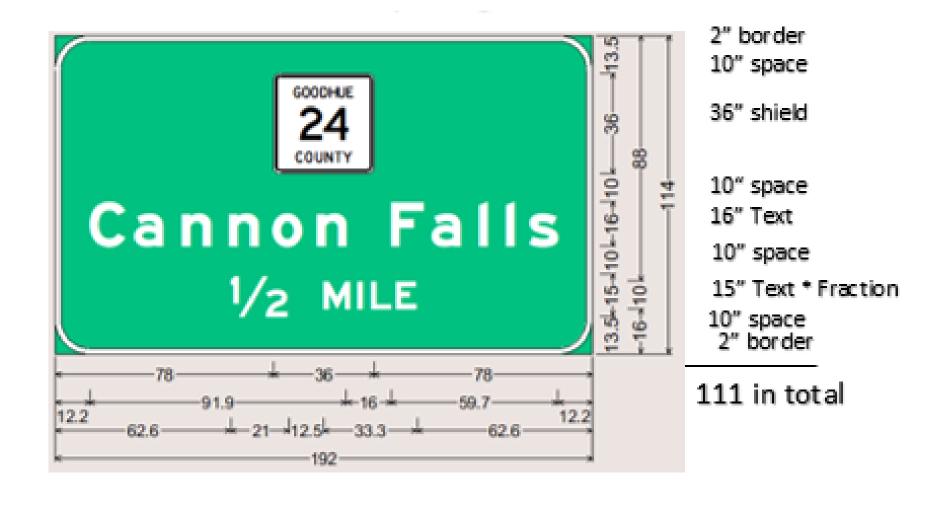

• Text Size: 6

• Spacing: 4

# Recommended Spacing for Objects in Signcad 2020

| Text Size<br>(IN) | Recommended<br>spacing<br>(IN) |
|-------------------|--------------------------------|
| 20                | 12                             |
| 16                | 10                             |
| 15                | 9                              |
| 13.333            | 8                              |
| 12                | 7.5                            |
| 10.667            | 6                              |
| 10                | 6                              |
| 8                 | 5                              |
| 6                 | 4                              |
| 4                 | 3                              |

| * for par      | <ul> <li>for panels with only shield &amp; arrows</li> </ul> |                                |  |  |  |
|----------------|--------------------------------------------------------------|--------------------------------|--|--|--|
| Shield<br>(IN) | Text Size<br>in Shield<br>(IN)                               | Recommended<br>Spacing<br>(IN) |  |  |  |
| 36             | 15                                                           | 9                              |  |  |  |
| 24             | 10                                                           | 6                              |  |  |  |
| 18             | 7                                                            | 4                              |  |  |  |

NOTES: Text size is Primary Designation Text, not ACTION MESSAGE text size

Final object spacing must meet at least 50% of text size and should not exceed

75% of text size.

#### Vertical spacing:

- 1.25 + 4 + 6 + 4 + 6 + 4 + 8.6 + 4 + 1.25 = 39.1"
- Sign CAD rounds to next 6" increment = 42"
- 6.7-1.25=5.45" > 75% of text
- 39.1" 3.1" = 36" tall panel

 Removing 3.1" of vertical spacing can be achieved numerous ways