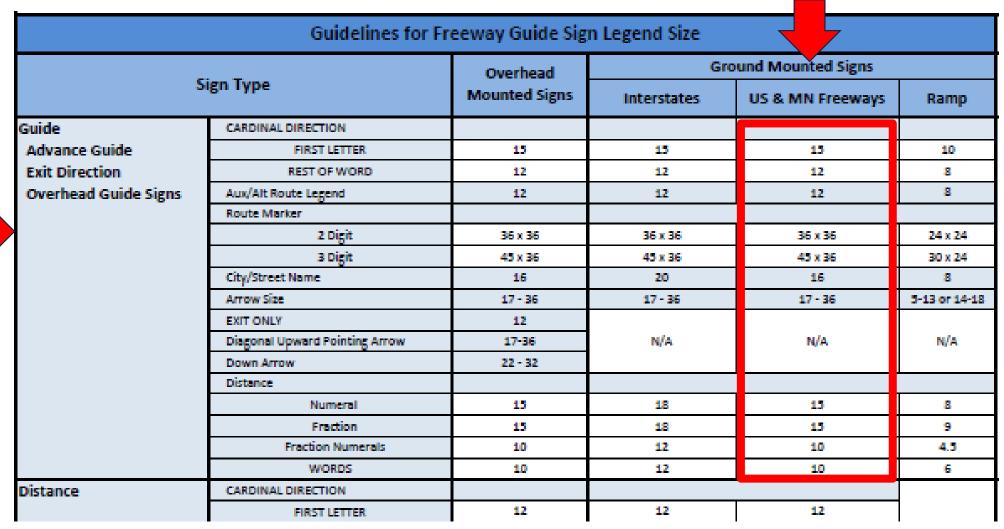

|                      |                          |                           | Gro         | und Mounted Signs |              |  |
|----------------------|--------------------------|---------------------------|-------------|-------------------|--------------|--|
| S                    | ign Type                 | Overhead<br>Mounted Signs | Interstates | US & MN Freeways  | Ramp         |  |
| Guide                | CARDINAL DIRECTION       |                           |             |                   |              |  |
| Advance Guide        | FIRST LETTER             | 15                        | 15          | 15                | 10           |  |
| Exit Direction       | REST OF WORD             | 12                        | 12          | 12                | 8            |  |
| Overhead Guide Signs | Aux/Alt Route Legend     | 12                        | 12          | 12                | 8            |  |
|                      | Route Marker             |                           |             |                   |              |  |
|                      | 2 Digit                  | 36 x 36                   | 36 x 36     | 36 x 36           | 24 x 24      |  |
|                      | 3 Digit                  | 45 x 36                   | 45 x 36     | 45 x 36           | 30 x 24      |  |
|                      | City/Street Name         | 16                        | 20          | 16                | 8            |  |
|                      | Arrow Size               | 17 - 36                   | 17 - 36     | 17 - 36           | 5-13 or 14-1 |  |
|                      | EXIT ONLY                | 12                        |             |                   |              |  |
|                      | Diagonal 45 Degree Arrow | 17-36                     | N/A         | N/A               | N/A          |  |
|                      | Down Arrow               | 22 - 32                   |             |                   |              |  |
|                      | Distance                 |                           | '           |                   |              |  |
|                      | Numeral                  | 15                        | 18          | 15                | 8            |  |
|                      | Fraction                 | 15                        | 18          | 15                | 9            |  |
|                      | Fraction Numerals        | 10                        | 12          | 10                | 4.5          |  |
|                      | WORDS                    | 10                        | 12          | 10                | 6            |  |
| Distance             | CARDINAL DIRECTION       |                           |             |                   |              |  |
|                      | FIRST LETTER             | 12                        | 12          | 12                | 1            |  |
|                      | REST OF WORD             | 10                        | 10          | 10                | 1            |  |
|                      | Route Marker             |                           |             |                   | 1            |  |
|                      | 2 Digit                  | 24 x 24                   | 24 x 24     | 24 x 24           | 1            |  |
|                      | 3 Digit                  | 30 x 24                   | 30 x 24     | 30 x 24           | N/A          |  |
|                      | City/Street Name         | 13.3                      | 13.3        | 13.3              | 1            |  |
|                      | Number                   |                           |             |                   | 1            |  |
|                      | Numerals                 | 13.3                      | 13.3        | 13.3              | 1            |  |
|                      | Fraction                 | 15                        | 15          | 15                | 1            |  |
|                      | Fraction Numerals        | 10                        | 10          | 10                | 1            |  |
| Supplemental         | GENERIC                  | 12                        | 12          | 12                | 6            |  |
|                      | Proper Name              | 13.3                      | 13.3        | 13.3              | 8            |  |
|                      | ACTION MESSAGE           | 10                        | 10          | 10                | 6            |  |
|                      | Arrow Size               | 10                        | 10          | 10                | 5-13 or 14-1 |  |
|                      | WORD                     | 15                        | 15          | 15                | 6            |  |
| Exit Panel           | WORD                     | 10                        | 10          | 10                |              |  |
|                      | Numeral                  | 15                        | 15          | 15                | N/A          |  |
|                      | LETTER                   | 15                        | 15          | 15                | 1            |  |

|                      |                          | Overhead      | Ground Mounted Signs         |         |              |  |
|----------------------|--------------------------|---------------|------------------------------|---------|--------------|--|
| S                    | iign Type                | Mounted Signs | Interstates US & MN Freeways |         | Ramp         |  |
| Guide                | CARDINAL DIRECTION       |               |                              |         |              |  |
| Advance Guide        | FIRST LETTER             | 15            | 15                           | 15      | 10           |  |
| Exit Direction       | REST OF WORD             | 12            | 12                           | 12      | 8            |  |
| Overhead Guide Signs | Aux/Alt Route Legend     | 12            | 12                           | 12      | 8            |  |
|                      | Route Marker             |               |                              |         |              |  |
|                      | 2 Digit                  | 36 x 36       | 36 x 36                      | 36 x 36 | 24 x 24      |  |
|                      | 3 Digit                  | 45 x 36       | 45 x 36                      | 45 x 36 | 30 x 24      |  |
|                      | City/Street Name         | 16            | 20                           | 16      | 8            |  |
|                      | Arrow Size               | 17 - 36       | 17-36                        | 17 - 36 | 5-13 or 14-1 |  |
|                      | EXIT ONLY                | 12            |                              |         |              |  |
|                      | Diagonal 45 Degree Arrow | 17-36         | N/A                          | N/A     | N/A          |  |
|                      | Down Arrow               | 22 - 32       |                              |         |              |  |
|                      | Distance                 |               |                              |         |              |  |
|                      | Numeral                  | 15            | 18                           | 15      | 8            |  |
|                      | Fraction                 | 15            | 18                           | 15      | 9            |  |
|                      | Fraction Numerals        | 10            | 12                           | 10      | 4.5          |  |
|                      | WORDS                    | 10            | 12                           | 10      | 6            |  |
| Distance             | CARDINAL DIRECTION       |               |                              | •       |              |  |
|                      | FIRST LETTER             | 12            | 12                           | 12      | 1            |  |
|                      | REST OF WORD             | 10            | 10                           | 10      | 1            |  |
|                      | Route Marker             |               |                              | •       | 1            |  |
|                      | 2 Digit                  | 24 x 24       | 24 x 24                      | 24 x 24 | 1            |  |
|                      | 3 Digit                  | 30 x 24       | 30 x 24                      | 30 x 24 | N/A          |  |
|                      | City/Street Name         | 13.3          | 13.3                         | 13.3    |              |  |
|                      | Number                   |               |                              |         | 1            |  |
|                      | Numerals                 | 13.3          | 13.3                         | 13.3    | 1            |  |
|                      | Fraction                 | 15            | 15                           | 15      | 1            |  |
|                      | Fraction Numerals        | 10            | 10                           | 10      | 1            |  |
| Supplemental         | GENERIC                  | 12            | 12                           | 12      | 6            |  |
|                      | Proper Name              | 13.3          | 13.3                         | 13.3    | 8            |  |
|                      | ACTION MESSAGE           | 10            | 10                           | 10      | 6            |  |
|                      | Arrow Size               | 10            | 10                           | 10      | 5-13 or 14-1 |  |
|                      | WORD                     | 15            | 15                           | 15      | 6            |  |
| Exit Panel           | WORD                     | 10            | 10                           | 10      |              |  |
|                      | Numeral                  | 15            | 15                           | 15      | N/A          |  |
|                      | LETTER                   | 15            | 15                           | 15      |              |  |

<sup>\*</sup>Ground Mounted signs for Expressways interchanges use Guidelines for Freeway Guide Sign Legend Size, US & MN Highways column.

All overhead signs use Guidelines for Freeway Gide Sign Legend Size, Overhead Mounted Signs column.