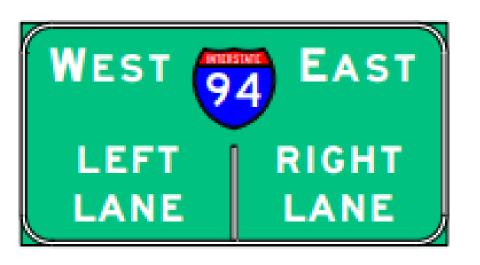

# Sign Design Training Sign CAD Software V9.1 Updates

**Brian Barrett** 

**Rick Sunstrom** 

Josie Tayse



# Housekeeping

- Skype functions
- Questions:
  - Type "?" to verbally ask
  - Type in comment

# Agenda

- 2K font
- Sign CAD version 9.1 Updates
- Sign Design
  - Sign Charts
  - Examples

#### 2K Font

- 2004 FHWA Standard Signs Book updated to 2k font
  - Standardize spacing
  - Software capabilities vs. hand applying
- B, C, D, E, F and E MOD series
  - No D MOD series



#### 2K Font



- 2020 MnDOT Standard Sign and Marking Summary & Manual
  - Changes to Sign Codes, Sizes and Designs

|       |       | SPEED<br>LIMIT |                   | CR-SL, ML | 24 x 48 | 33269 |
|-------|-------|----------------|-------------------|-----------|---------|-------|
| R2-4a | R2-4b