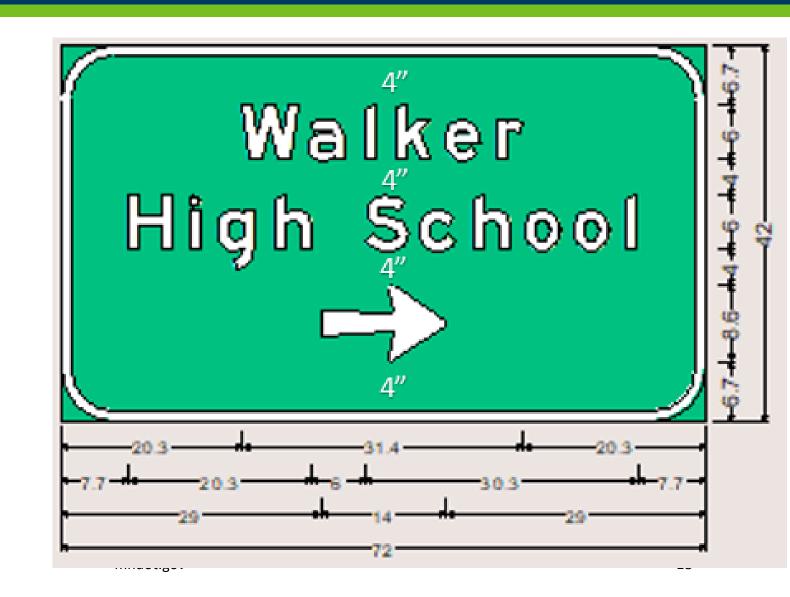

#### Vertical spacing:

- 1.25 + 4 + 6 + 4 + 6 + 4 + 8.6 + 4 + 1.25 = 39.1"
- Sign CAD rounds to next 6" increment = 42"
- 6.7-1.25=5.45" > 75% of text
- 39.1" 3.1" = 36" tall panel

 Removing 3.1" of vertical spacing can be achieved numerous ways