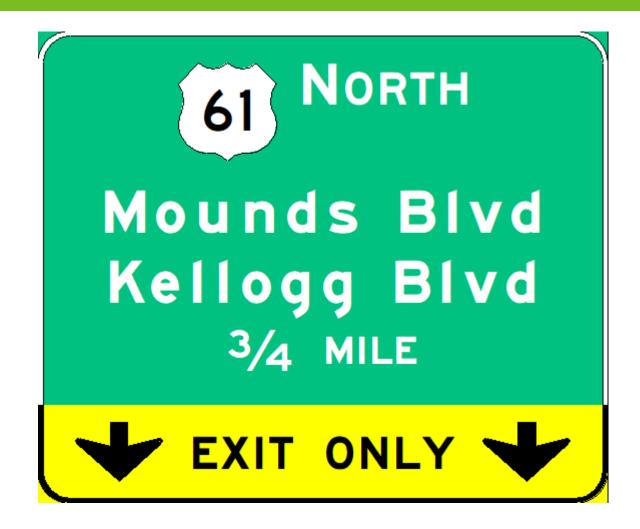

|  |  |
| h           | 60 mph               | 65 mph               |  |  |
| e           | Divided<br>Multilane | Divided<br>Multilane |  |  |

<sup>\*</sup>Ground Mounted signs for Expressways interchanges use Guidelines for Freeway Guide Sign Legend Size, US & MN Highways column.

All overhead signs use Guidelines for Freeway Gide Sign Legend Size, Overhead Mounted Signs column.



- Text Size
- Shield Size
- Fraction Size
- MILE Size:
- Spacing Size:





#### Adjust Spacing

#### Reduce Panel Height





#### #3 182<sup>nd</sup> Avenue

- 55 mph
- Multi-lane Undivided Roadway



# #4 Supplemental Guide Sign Split Panel

- 55 mph
- Multi-lane roadway



#### #5 Interchange Exit Direction Lane Drop

Overhead Sign



## #6 Advance Guide Sign w/Exit Only Panel

Overhead Sign





# Thank you again!

Brian.Barreett@State.mn.us

Rick.Sunstrom@State.mn.us

Josie.Tayse@state.mn.us