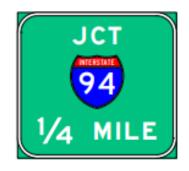

n

#### Charts

- Guidelines for Conventional Roads and Expressway Guide Sign Legend Size
- Guidelines for Freeway Guide Sign Legend Size
- Recommended Spacing for Objects in Sign CAD
- Guide Sign Border and Radii SSMM
- Arrow Size SSMM

## Guide Sign Design

#### Conventional Road

- Single lane = two-lane, two-way trunk highway.
- Multi-lane = undivided highway with more than 1 lane in each direction of travel and having a posted speed limit equal to or less than 60 mph or a divided highway with more than one lane in each direction of travel and having a posted speed limit equal to or less than 55 mph.

#### Expressway

Multi-lane divided highway with a posted speed greater than 55 mph.

#### Freeway

Divided highway with full control of access.

#### Guide Sign

Distance





Junction





## Guide Sign

Destination







Directional







#### Guide Sign

Supplemental



Albertville
Outlet Center
EXIT 201

St Croix State Park 1/2 MILE ON RIGHT Blue Mounds State Park EXIT 12 Lindbergh State Park – Historic Site NEXT RIGHT

- 35 mph
- Multi-lane Roadway



# Conventional/ Expressway

#### Freeway

| (            | Guidelines for Conventional Road and Expressway Guide Sign Legend Size |                 |                |              |              |              |
|--------------|------------------------------------------------------------------------|-----------------|----------------|--------------|--------------|--------------|
|              |                                                                        | Con             | ventional Road | Expres       | s