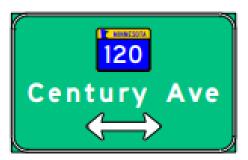

#### Guide Sign

Supplemental

Albertville
Outlet Center
EXIT 201

St Croix State Park 1/2 MILE ON RIGHT Blue Mounds State Park EXIT 12 Lindbergh State Park – Historic Site NEXT RIGHT

- 35 mph
- Multi-lane Roadway