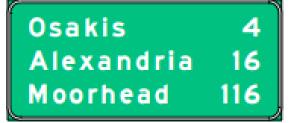

#### Guide Sign

Supplemental

Albertville
Outlet Center
EXIT 201

St Croix State Park 1/2 MILE ON RIGHT Blue Mounds State Park EXIT 12 Lindbergh State Park – Historic Site NEXT RIGHT

- 35 mph
- Multi-lane Roadway