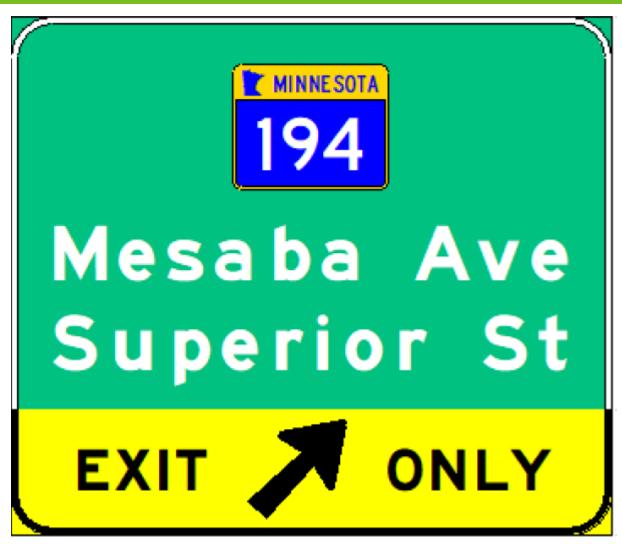

-----|--|--|
|             | Expressway*          |                      |  |  |
| h           | 60 mph               | 65 mph               |  |  |
| e           | Divided<br>Multilane | Divided<br>Multilane |  |  |

<sup>\*</sup>Ground Mounted signs for Expressways interchanges use Guidelines for Freeway Guide Sign Legend Size, US & MN Highways column.

All overhead signs use Guidelines for Freeway Gide Sign Legend Size, Overhead Mounted Signs column.



- Text Size
- Shield Size
- Fraction Size
- MILE Size:
- Spacing Size:





#### Adjust Spacing

#### Reduce Panel Height





#### #3 182<sup>nd</sup> Avenue

- 55 mph
- Multi-lane Undivided Roadway



# #4 Supplemental Guide Sign Split Panel

- 55 mph
- Multi-lane roadway



#### #5 Interchange Exit Direction Lane Drop

Overhead Sign



## #6 Advance Guide Sign w/Exit Only Panel

Overhead Sign





# Thank you again!

Brian.Barreett@State.mn.us

Rick.Sunstrom@State.mn.us

Josie.Tayse@state.mn.us