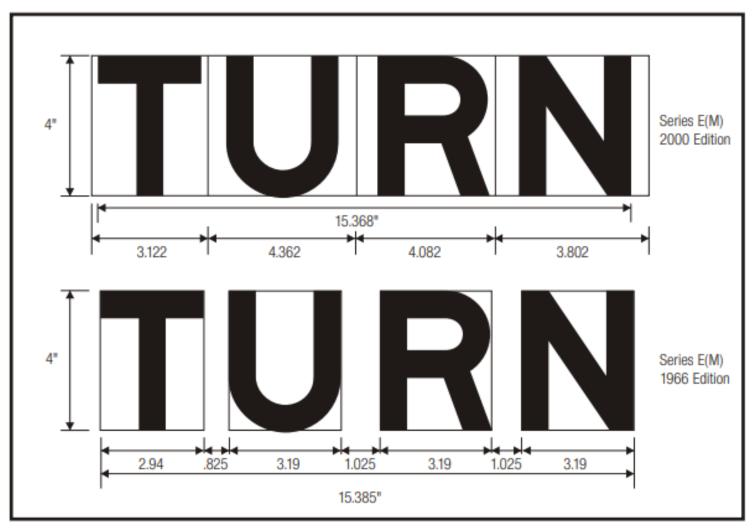

#### 2K Font

- 2004 FHWA Standard Signs Book updated to 2k font
  - Standardize spacing
  - Software capabilities vs. hand applying
- B, C, D, E, F and E MOD series
  - No D MOD series