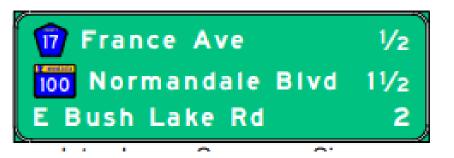

e Sign Design

#### Charts

- Guidelines for Conventional Roads and Expressway Guide Sign Legend Size
- Guidelines for Freeway Guide Sign Legend Size
- Recommended Spacing for Objects in Sign CAD
- Guide Sign Border and Radii SSMM
- Arrow Size SSMM

## Guide Sign Design

#### Conventional Road

- Single lane = two-lane, two-way trunk highway.
- Multi-lane = undivided highway with more than 1 lane in each direction of travel and having a posted speed limit equal to or less than 60 mph or a divided highway with more than one lane in each direction of travel and having a posted speed limit equal to or less than 55 mph.

#### Expressway

Multi-lane divided highway with a posted speed greater than 55 mph.

#### Freeway

Divided highway with full control of access.

#### Guide Sign

Distance





Junction





## Guide Sign

Destination







Directional







#### Guide Sign

Supplemental



Albertville
Outlet Center
EXIT 201

St Croix State Park 1/2 MILE ON RIGHT Blue Mounds State Park EXIT 12 Lindbergh State Park – Historic Site NEXT RIGHT

- 35 mph
- Multi-lane Roadway



# Conventional/ Expressway

#### Freeway

| (            | Guidelines for Conventional Road and Expressway Guide Sign Legend Size |                 |                |              |              |              |
|--------------|------------------------------------------------------------------------|-----------------|----------------|--------------|--------------|--------------|
|              |                                                                        | Con             | ventional Road | Expr