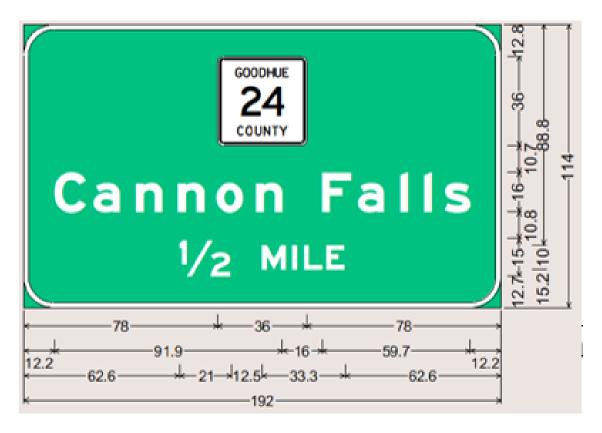

- Text Size
- Shield Size
- Fraction Size
- MILE Size:
- Spacing Size:

#### Adjust Spacing