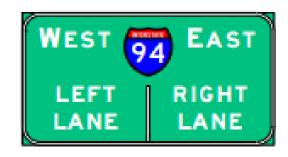

nd Expressway Guide Sign Legend Size
- Guidelines for Freeway Guide Sign Legend Size
- Recommended Spacing for Objects in Sign CAD
- Guide Sign Border and Radii SSMM
- Arrow Size SSMM

## Guide Sign Design

#### Conventional Road

- Single lane = two-lane, two-way trunk highway.
- Multi-lane = undivided highway with more than 1 lane in each direction of travel and having a posted speed limit equal to or less than 60 mph or a divided highway with more than one lane in each direction of travel and having a posted speed limit equal to or less than 55 mph.

#### Expressway

Multi-lane divided highway with a posted speed greater than 55 mph.

#### Freeway

Divided highway with full control of access.

#### Guide Sign

Distance





Junction





## Guide Sign

Destination







Directional







#### Guide Sign

Supplemental



Albertville
Outlet Center
EXIT 201

St Croix State Park 1/2 MILE ON RIGHT Blue Mounds State Park EXIT 12 Lindbergh State Park – Historic Site NEXT RIGHT

- 35 mph
- Multi-lane Roadway



# Conventional/ Expressway

#### Freeway

| (            | Guidelines for Conventional Road and Expressway Guide Sign Legend Size |                 |                |              |              |              |
|--------------|------------------------------------------------------------------------|-----------------|----------------|--------------|--------------|--------------|
|              |                                                                        | Con             | ventional Road | Expres       | sway*        |              |
|              | Sign Ty