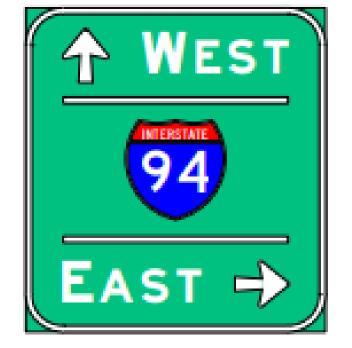

# Sign Design Training Sign CAD Software V9.1 Updates

**Brian Barrett** 

**Rick Sunstrom** 

Josie Tayse



# Housekeeping

- Skype functions
- Questions:
  - Type "?" to verbally ask
  - Type in comment

# Agenda

- 2K font
- Sign CAD version 9.1 Updates
- Sign Design
  - Sign Charts
  - Examples

#### 2K Font

- 2004 FHWA Standard Signs Book updated to 2k font
  - Standardize spacing
  - Software capabilities vs. hand applying
- B, C, D, E, F and E MOD series
  - No D MOD series



#### 2K Font



- 2020 MnDOT Standard Sign and Marking Summary & Manual
  - Changes to Sign Codes, Sizes and Designs

|       |       | SPEED<br>LIMIT |                   | CR-SL, ML | 24 x 48 | 33269 |
|-------|-------|----------------|-------------------|-----------|---------|-------|
| R2-4a | R2-4b |