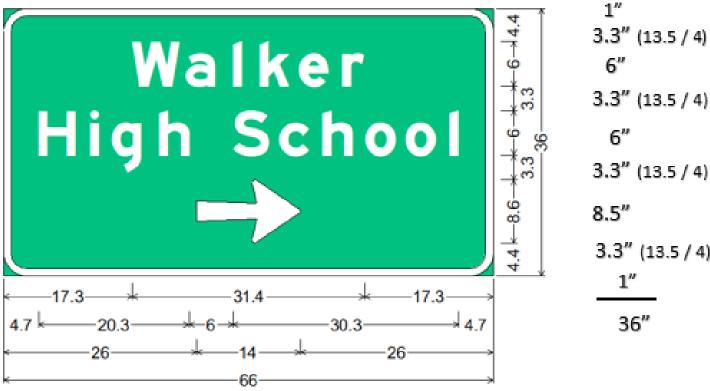

#### Vertical spacing:

- 1.25 + 4 + 6 + 4 + 6 + 4 + 8.6 + 4 + 1.25 = 39.1"
- Sign CAD rounds to next 6" increment = 42"
- 6.7-1.25=5.45" > 75% of text
- 39.1" 3.1" = 36" tall panel

 Removing 3.1" of vertical spacing can be achieved numerous ways