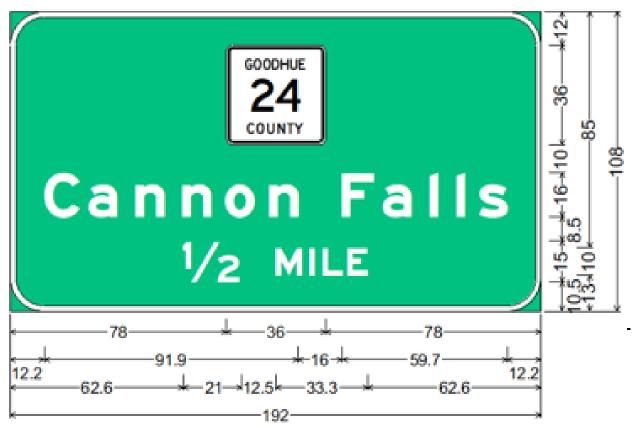

- Text Size
- Shield Size
- Fraction Size
- MILE Size:
- Spacing Size:

#### Reduce Panel Height